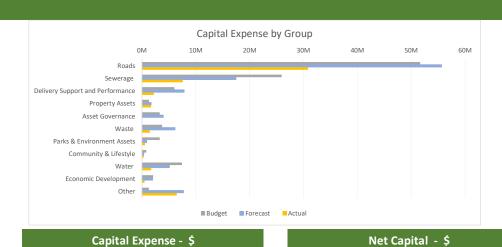

| Business Unit - Groups                    |        | Capital Inco | ome - \$ |   |                               |           | Capital Ex  | pense - \$  |                             |                               |
|-------------------------------------------|--------|--------------|----------|---|-------------------------------|-----------|-------------|-------------|-----------------------------|-------------------------------|
|                                           | Budget | Forecast     | Actual   |   | Actual<br>as % of<br>Forecast | Budget    | Forecast    | Actual      | Actual<br>as % of<br>Budget | Actual<br>as % of<br>Forecast |
| Community & Lifestyle                     |        |              |          |   |                               |           |             |             |                             |                               |
| Brand and Communications                  | -      | -            | -        | - | -                             | -         | -           | -           | -                           | -                             |
| Community & Lifestyle Administration      | -      | -            | -        | - | -                             | -         | -           | -           | -                           | -                             |
| Community Development and Partnerships    | -      | -            | -        | - | -                             | -         | -           | (8,090)     | -                           | -                             |
| Corporate & Community Projects            | -      | -            | -        | - | -                             | -         | -           | (19,412)    | -                           | -                             |
| Events and Entertainment                  | -      | -            | -        | - | -                             | (805,000) | (352,125)   | (337,166)   | 42%                         | 96%                           |
| Regional Art Gallery                      | -      | 2,000        | -        | - | 0%                            | (10,000)  | (12,000)    | (8,678)     | 87%                         | 72%                           |
| Regional Libraries                        | -      | -            | -        | - | -                             | -         | -           | -           | -                           | -                             |
| Tondoon Botanic Gardens                   |        | -            | -        |   |                               |           | -           | -           | -                           |                               |
| Total                                     | -      | 2,000        | -        |   |                               | (815,000) | (364,125)   | (373,345)   |                             |                               |
| Customer Experience                       |        |              |          |   |                               |           |             |             |                             |                               |
| Call Centre                               | _      | _            | _        | _ | _                             | _         | _           | _           | _                           | _                             |
| Customer Experience Administration        | -      | -            | _        | _ | _                             | _         | -           | -           | _                           | _                             |
| Customer Solutions                        | _      | -            | _        | _ | -                             | _         | _           | _           | _                           | _                             |
| Development Services                      | -      | -            | _        | _ | -                             | -         | -           | _           | _                           | _                             |
| Health, Environment and Pest              | -      | -            | _        | _ | -                             | -         | -           | -           | _                           | _                             |
| Local Laws                                | -      | -            | _        | _ | -                             | -         | -           | _           | _                           | _                             |
| Total                                     |        | -            | -        |   |                               |           | -           | -           |                             |                               |
| Finance, Governance & Risk                |        |              |          |   |                               |           |             |             |                             |                               |
| Contracts & Procurement                   | -      | -            | -        | - | -                             | -         | -           | -           | -                           | -                             |
| Disaster Management                       | -      | -            | -        | - | -                             | -         | (20,051)    | (20,051)    | -                           | 100%                          |
| Ethics, Integrity and Audit               | -      | -            | -        | - | -                             | -         | -           | -           | -                           | -                             |
| Finance, Governance & Risk Administration | -      | -            | -        | - | -                             | -         | -           | -           | -                           | -                             |
| Finance                                   | -      | -            | _        | _ | -                             | -         | -           | -           | _                           | -                             |
| Governance                                | -      | -            | _        | _ | _                             | _         | _           | _           | _                           | _                             |
| Legal Services                            | -      | _            | _        | _ | _                             | _         | _           | _           | _                           | _                             |
| Revenue Services                          | _      | -            | _        | - | _                             | -         | _           | -           | -                           | -                             |
| Treasury                                  | _      | _            | _        | _ | _                             | _         | (5,532,526) | (5,532,526) | _                           | 100%                          |
|                                           |        |              |          |   |                               |           |             |             |                             |                               |