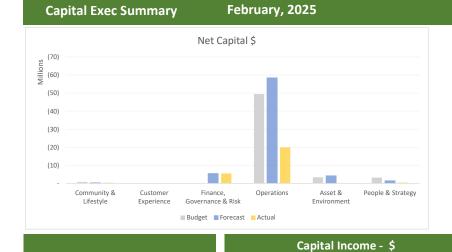

|      |          |        | Actual  | Act  |
|------|----------|--------|---------|------|
| dget | Forecast | Actual | as % of | as 9 |
|      |          |        | Dudget  | Гоно |

| Business Units             | Budget     | Forecast   | Actual     | Actual<br>as % of<br>Budget | Actual<br>as % of<br>Forecast |
|----------------------------|------------|------------|------------|-----------------------------|-------------------------------|
| Community & Lifestyle      | -          | 2,000      | -          | -                           | 0%                            |
| Customer Experience        | -          | -          | -          | -                           | -                             |
| Finance, Governance & Risk | -          | -          | -          | -                           | -                             |
| Operations                 | 49,445,202 | 36,110,047 | 24,967,943 | 50%                         | 69%                           |
| Asset & Environment        | 1,300,000  | 1,671,064  | 1,671,064  | 129%                        | 100%                          |
| People & Strategy          | (608,529)  | 990,520    | 247,721    | -41%                        | 25%                           |
| Total                      | 50,136,673 | 38,773,632 | 26,886,728 |                             |                               |

| Budget        | Forecast      | Actual       | Actual<br>as % of<br>Budget | Actual<br>as % of<br>Forecast |
|---------------|---------------|--------------|-----------------------------|-------------------------------|
| (815,000)     | (364,125)     | (373,345)    | 46%                         | 103%                          |
| -             | -             | -            | -                           | -                             |
| -             | (5,552,577)   | (5,552,577)  | -                           | 100%                          |
| (98,907,668)  | (94,585,916)  | (44,957,288) | 45%                         | 48%                           |
| (4,651,642)   | (5,942,468)   | (1,881,366)  | 40%                         | 32%                           |
| (2,674,603)   | (2,569,564)   | (693,845)    | 26%                         | 27%                           |
| (107,048,913) | (109,014,649) | (53,458,422) |                             |                               |