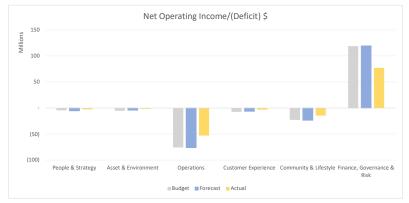

## Operating Exec Summary February, 2025

|                            |             | Operating   | Income - \$ | ;                           |                               |               | Operating Expense - \$ |               |                             |                               | Depreciation - \$ |              |              |                             | Net Operating Income/(Deficit) - \$ |              |              |              |         |                               |
|----------------------------|-------------|-------------|-------------|-----------------------------|-------------------------------|---------------|------------------------|---------------|-----------------------------|-------------------------------|-------------------|--------------|--------------|-----------------------------|-------------------------------------|--------------|--------------|--------------|---------|-------------------------------|
| Business Units             | Budget      | Forecast    | Actual      | Actual<br>as % of<br>Budget | Actual<br>as % of<br>Forecast | Budget        | Forecast               | Actual        | Actual<br>as % of<br>Budget | Actual<br>as % of<br>Forecast | Budget            | Forecast     | Actual       | Actual<br>as % of<br>Budget | Actual<br>as % of<br>Forecast       | Budget       | Forecast     | Actual       | as % of | Actual<br>as % of<br>Forecast |
| People & Strategy          | 42,303,096  | 42,207,521  | 27,209,051  | 64%                         | 64%                           | (46,179,613)  | (47,587,949)           | (29,665,063)  | 64%                         | 62%                           | (437,953)         | (437,953)    | (289,169)    | 66%                         | 66%                                 | (4,314,470)  | (5,818,381)  | (2,745,181)  | 64%     | 47%                           |
| Asset & Environment        | 10,413,298  | 10,611,489  | 7,117,450   | 68%                         | 67%                           | (14,971,823)  | (15,068,735)           | (8,753,063)   | 58%                         | 58%                           | (725,393)         | (108,356)    | (69,297)     | 10%                         | 64%                                 | (5,283,918)  | (4,565,602)  | (1,704,910)  | 32%     | 37%                           |
| Operations                 | 139,721,580 | 142,740,997 | 88,122,868  | 63%                         | 62%                           | (160,614,974) | (164,204,126)          | (108,132,298) | 67%                         | 66%                           | (54,775,163)      | (54,775,163) | (33,086,922) | 60%                         | 60%                                 | (75,668,557) | (76,238,292) | (53,096,352) | 70%     | 70%                           |
| Customer Experience        | 11,862,353  | 12,777,374  | 9,159,028   | 77%                         | 72%                           | (19,487,020)  | (19,457,458)           | (12,353,151)  | 63%                         | 63%                           | (49,048)          | (49,048)     | (26,405)     | 54%                         | 54%                                 | (7,673,715)  | (6,729,131)  | (3,220,528)  | 42%     | 48%                           |
| Community & Lifestyle      | 3,649,553   | 3,851,268   | 2,356,482   | 65%                         | 61%                           | (25,100,290)  | (25,827,908)           | (16,004,431)  | 64%                         | 62%                           | (1,312,966)       | (1,930,003)  | (1,080,952)  | 82%                         | 56%                                 | (22,763,703) | (23,906,643) | (14,728,900) | 65%     | 62%                           |
| Finance, Governance & Risk | 133,595,870 | 134,685,801 | 87,837,084  | 66%                         | 65%                           | (14,746,460)  | (15,303,189)           | (10,930,786)  | 74%                         | 71%                           | (124,712)         | (124,712)    | (57,689)     | 46%                         | 46%                                 | 118,724,698  | 119,257,900  | 76,848,610   | 65%     | 64%                           |
| Total                      | 341,545,749 | 346,874,450 | 221,801,965 |                             |                               | (281,100,179) | (287,449,365)          | (185,838,791) |                             |                               | (57,425,235)      | (57,425,235) | (34,610,434) |                             |                                     | 3,020,335    | 1,999,851    | 1,352,739    |         |                               |