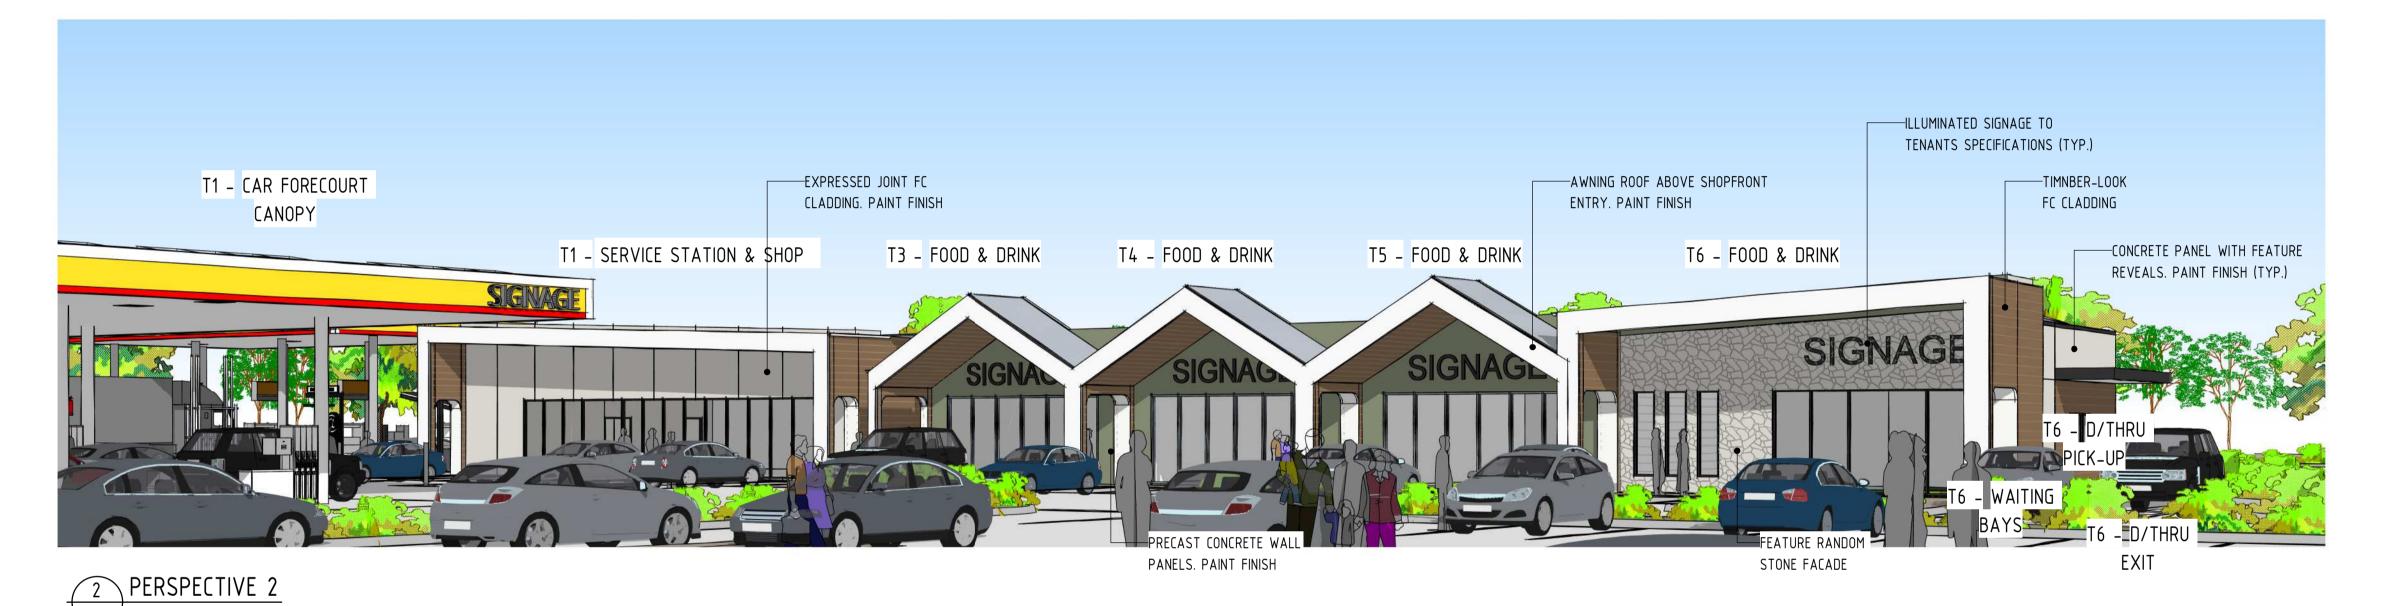

T1 - TRUCK FORECOURT FEATURE RANDOM -CANOPY TREATMENT AND AWNING FASCIA 🌠 SIGN TO FUEL RETAILERS STANDARDS 🖔 STONE FACADE CANOPY BEYOND MILLUMINATED SIGNAGE TO ĨTO REFUSE ENCLOSURE TENANTS STANDARDS 6 \_<mark>=</mark>FOOD & DRINK<mark>==</mark> TIMBER-LOOK FC CLADDING-——CONCRETE PANEL WITH FEATURE T1 - CAR FORECOURT T6 - D/THRU T3 T0 T6

\ ELEVATION NORTH-EAST - T1 TO T6

GROUND FLOOR

THIS DRAWING PACKAGE IS FOR **D.A. PURPOSES ONLY** AND IS **NOT** TO BE USED FOR TENDER PURPOSES. ALL DESIGN COMPONENTS ARE SHOWN INDICATIVE ONLY AND ARE SUBJECT TO FINAL DESIGN DURING DETAILED DESIGN BY THE RESPECTIVE CONSULTANT.