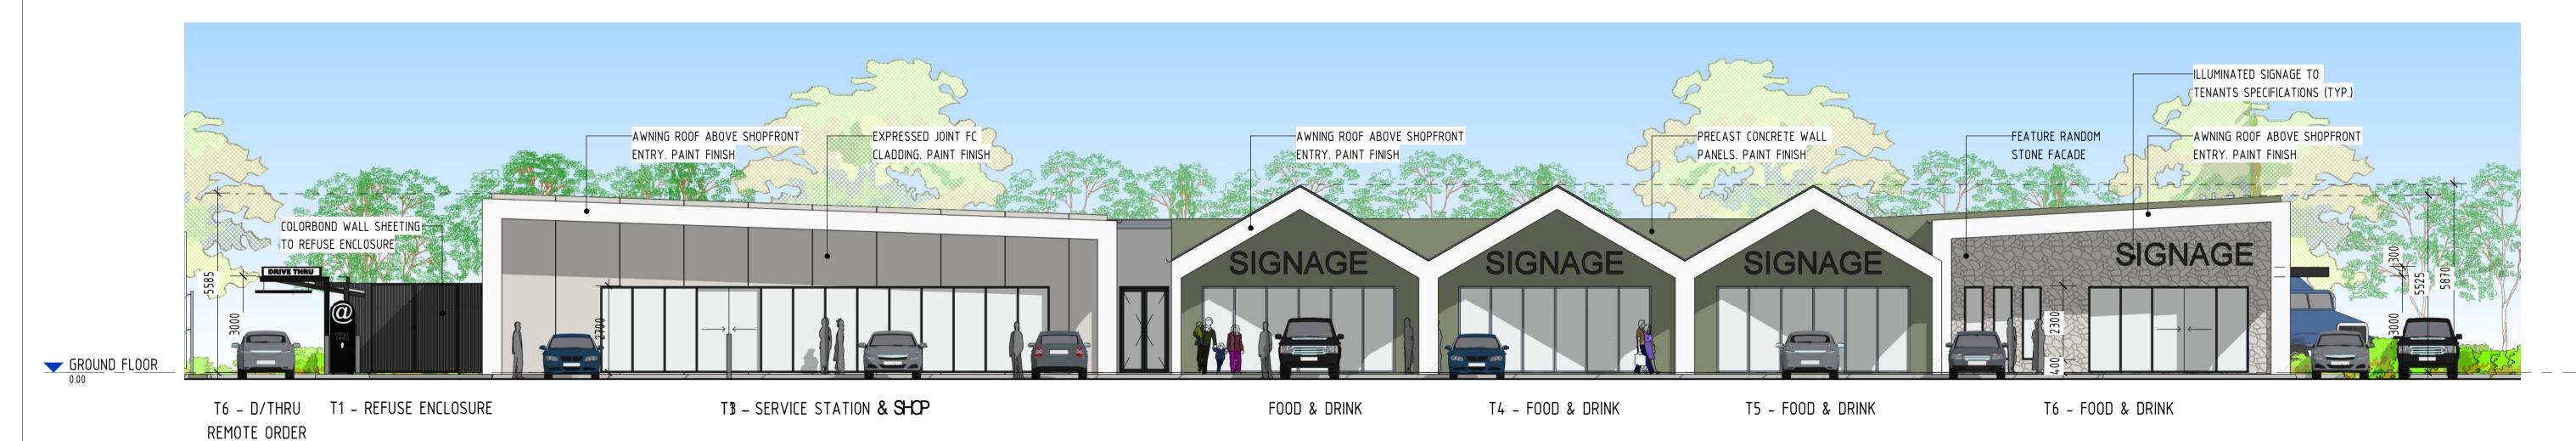

#### **ISSUE** DA THIS DRAWING IS NOT FOR CONSTRUCTION 1. ALL EXTERNAL MATERIALS & FINISHES SHOWN INDICATIVE ONLY & SUBJECT TO FINAL TENANT STANDARDS CANOPY TREATMENT AND AWNING FASCIA— 2. ALL DIMENSIONS MEASURED FROM FINISHED GROUND ——PRECAST CONCRETE WALL -TIMBER-LOOK FC CLADDING SIGN TO FUEL RETAILERS STANDARDS FLOOR LEVEL UNLESS NOTED OTHERWISE PANELS. PAINT FINISH 3. ALL SIGNAGE INCLUDING LOCATIONS & HEIGHTS ARE SUBJECT TO A SEPARATE SIGNAGE APPLICATION & T1 - SERVICE STATION & SHOP-T6 - FOOD & DRINK BEYOND ----COLORBOND WALL SHEETING APPROVAL BY LOCAL AUTHORITY SIGNAGE TO REFUSE ENCLOSURE 4. LANDSCAPING IS SHOWN FOR "ARTIST IMPRESSION" PURPOSES ONLY. REFERENCE SHOULD BE MADE TO THE LANDSCAPE DRAWINGS PREPARED BY THE RELEVANT CONSULTANT T3 T0 T6 COLORBOND WALL SHEETING ——— T1 - CAR FORECOURT T1 REFUSE TO REFUSE ENCLOSURE REFUSE ENCLOSURE ENCLOSURE/PLANT 1 ELEVATION SOUTH-WEST CONCRETE PANEL WITH FEATURE -FEATURE RANDOM ----CONCRETE PANEL WITH FEATURE T1 - CAR FORECOURT CANOPY BEYOND REVEALS. PAINT FINISH (TYP.) STONE FACADE REVEALS. PAINT FINISH (TYP.) ——CANOPY TREATMENT AND AWNING FASCIA— SIGN TO FUEL RETAILERS STANDARDS ILLUMINATED SIGNAGE TO —— T1 - SERVICE STATION & SHOP T6 - FOOD & DRINK T5 - FOOD & DRINK T4 - FOOD & DRINK T3 - FOOD & DRINK TENANTS SPECIFICATIONS (TYP.) ▼ GROUND FLOOR COLORBOND WALL SHEETING PLANT TRELLIS TO T3 T0 T6 T1 REFUSE —COLORBOND WALL SHEETING T6 D/THRU EXIT T6 D/THRU PAY T1 - TRUCK FORECOURT TO REFUSE ENCLOSURE REAR FACADE (TYP.) TO REFUSE ENCLOSURE BEYOND REFUSE ENCLOSURE ENCLOSURE/PLANT 2 ELEVATION NORTH-WEST - OVERALL CONCRETE PANEL WITH FEATURE --CONCRETE PANEL WITH FEATURE REVEALS. PAINT FINISH (TYP.) REVEALS. PAINT FINISH (TYP.) ILLUMINATED SIGNAGE TO — T6 - FOOD & DRINK T5 - FOOD & DRINK T4 - FOOD & DRINK T3 - FOOD & DRINK TENANTS SPECIFICATIONS (TYP.) GROUND FLOOR —TIMBER-LOOK FC CLADDING -PLANT TRELLIS TO T3 T0 T6 COLORBOND WALL SHEETING — FEATURE RANDOM COLORBOND WALL SHEETING —— D/THRU REMOTE STONE FACADE REAR FACADE (TYP.) TO REFUSE ENCLOSURE TO REFUSE ENCLOSURE REFUSE ENCLOSURE ORDER POINT 3 ELEVATION NORTH-WEST - T1 TO T6 THIS DRAWING PACKAGE IS FOR **D.A. PURPOSES ONLY** AND IS **NOT** TO BE USED FOR TENDER PURPOSES. ALL DESIGN COMPONENTS ARE SHOWN INDICATIVE ONLY AND ARE SUBJECT TO FINAL DESIGN DURING DETAILED DESIGN BY THE RESPECTIVE CONSULTANT. ANY PRICING BASED UPON THE DETAILS SHOWN IN THESE DRAWINGS ARE COMPLETELY AT THE **RESPONSIBILITY OF THE TENDERER**. VERVE BUILDING DESIGN CO. SHALL NOT BE HELD RESPONSIBLE FOR ANY REQUIRED CHANGES OR UPDATES TO THE DESIGN, POST D.A. THAT ARE PRICE IMPACTED. VERVE SCHEDULES DISCLAIMER: CONSULTING ENGINEER Revision and approvals Project Description □ commercial / industrial / retail © 2011 copyright, all rights reserved. BUILDING ELEVATIONS & Appr PROPOSED SERVICE CENTRE Date Description 1. ALL SCHEDULES SHOULD BE CHECKED WITH THE REMAINDER OF THE DRAWING 17.11.2023 LN PRELIMINARY ISSUE CALLIOPE RIVER ROAD, RIVER RANCH, SET. ∃ fast food restaurant design 19.01.2024 LN PRELIMINARY ISSUE PERSPECTIVES - T1 T0 T6 2. SCHEDULED RATES AND AREAS ARE INTENDED FOR ASSISTANCE ONLY. NO used or duplicated without authorisation. 25.03.2024 LN DA ISSUE RESPONSIBILITY IS TAKEN FOR THE ACCURACY OF QUANTITIES. 17.05.2024 LN DA ISSUE travel centre / service stations Do not scale this drawing. Date NOV 2023 Scale @A1