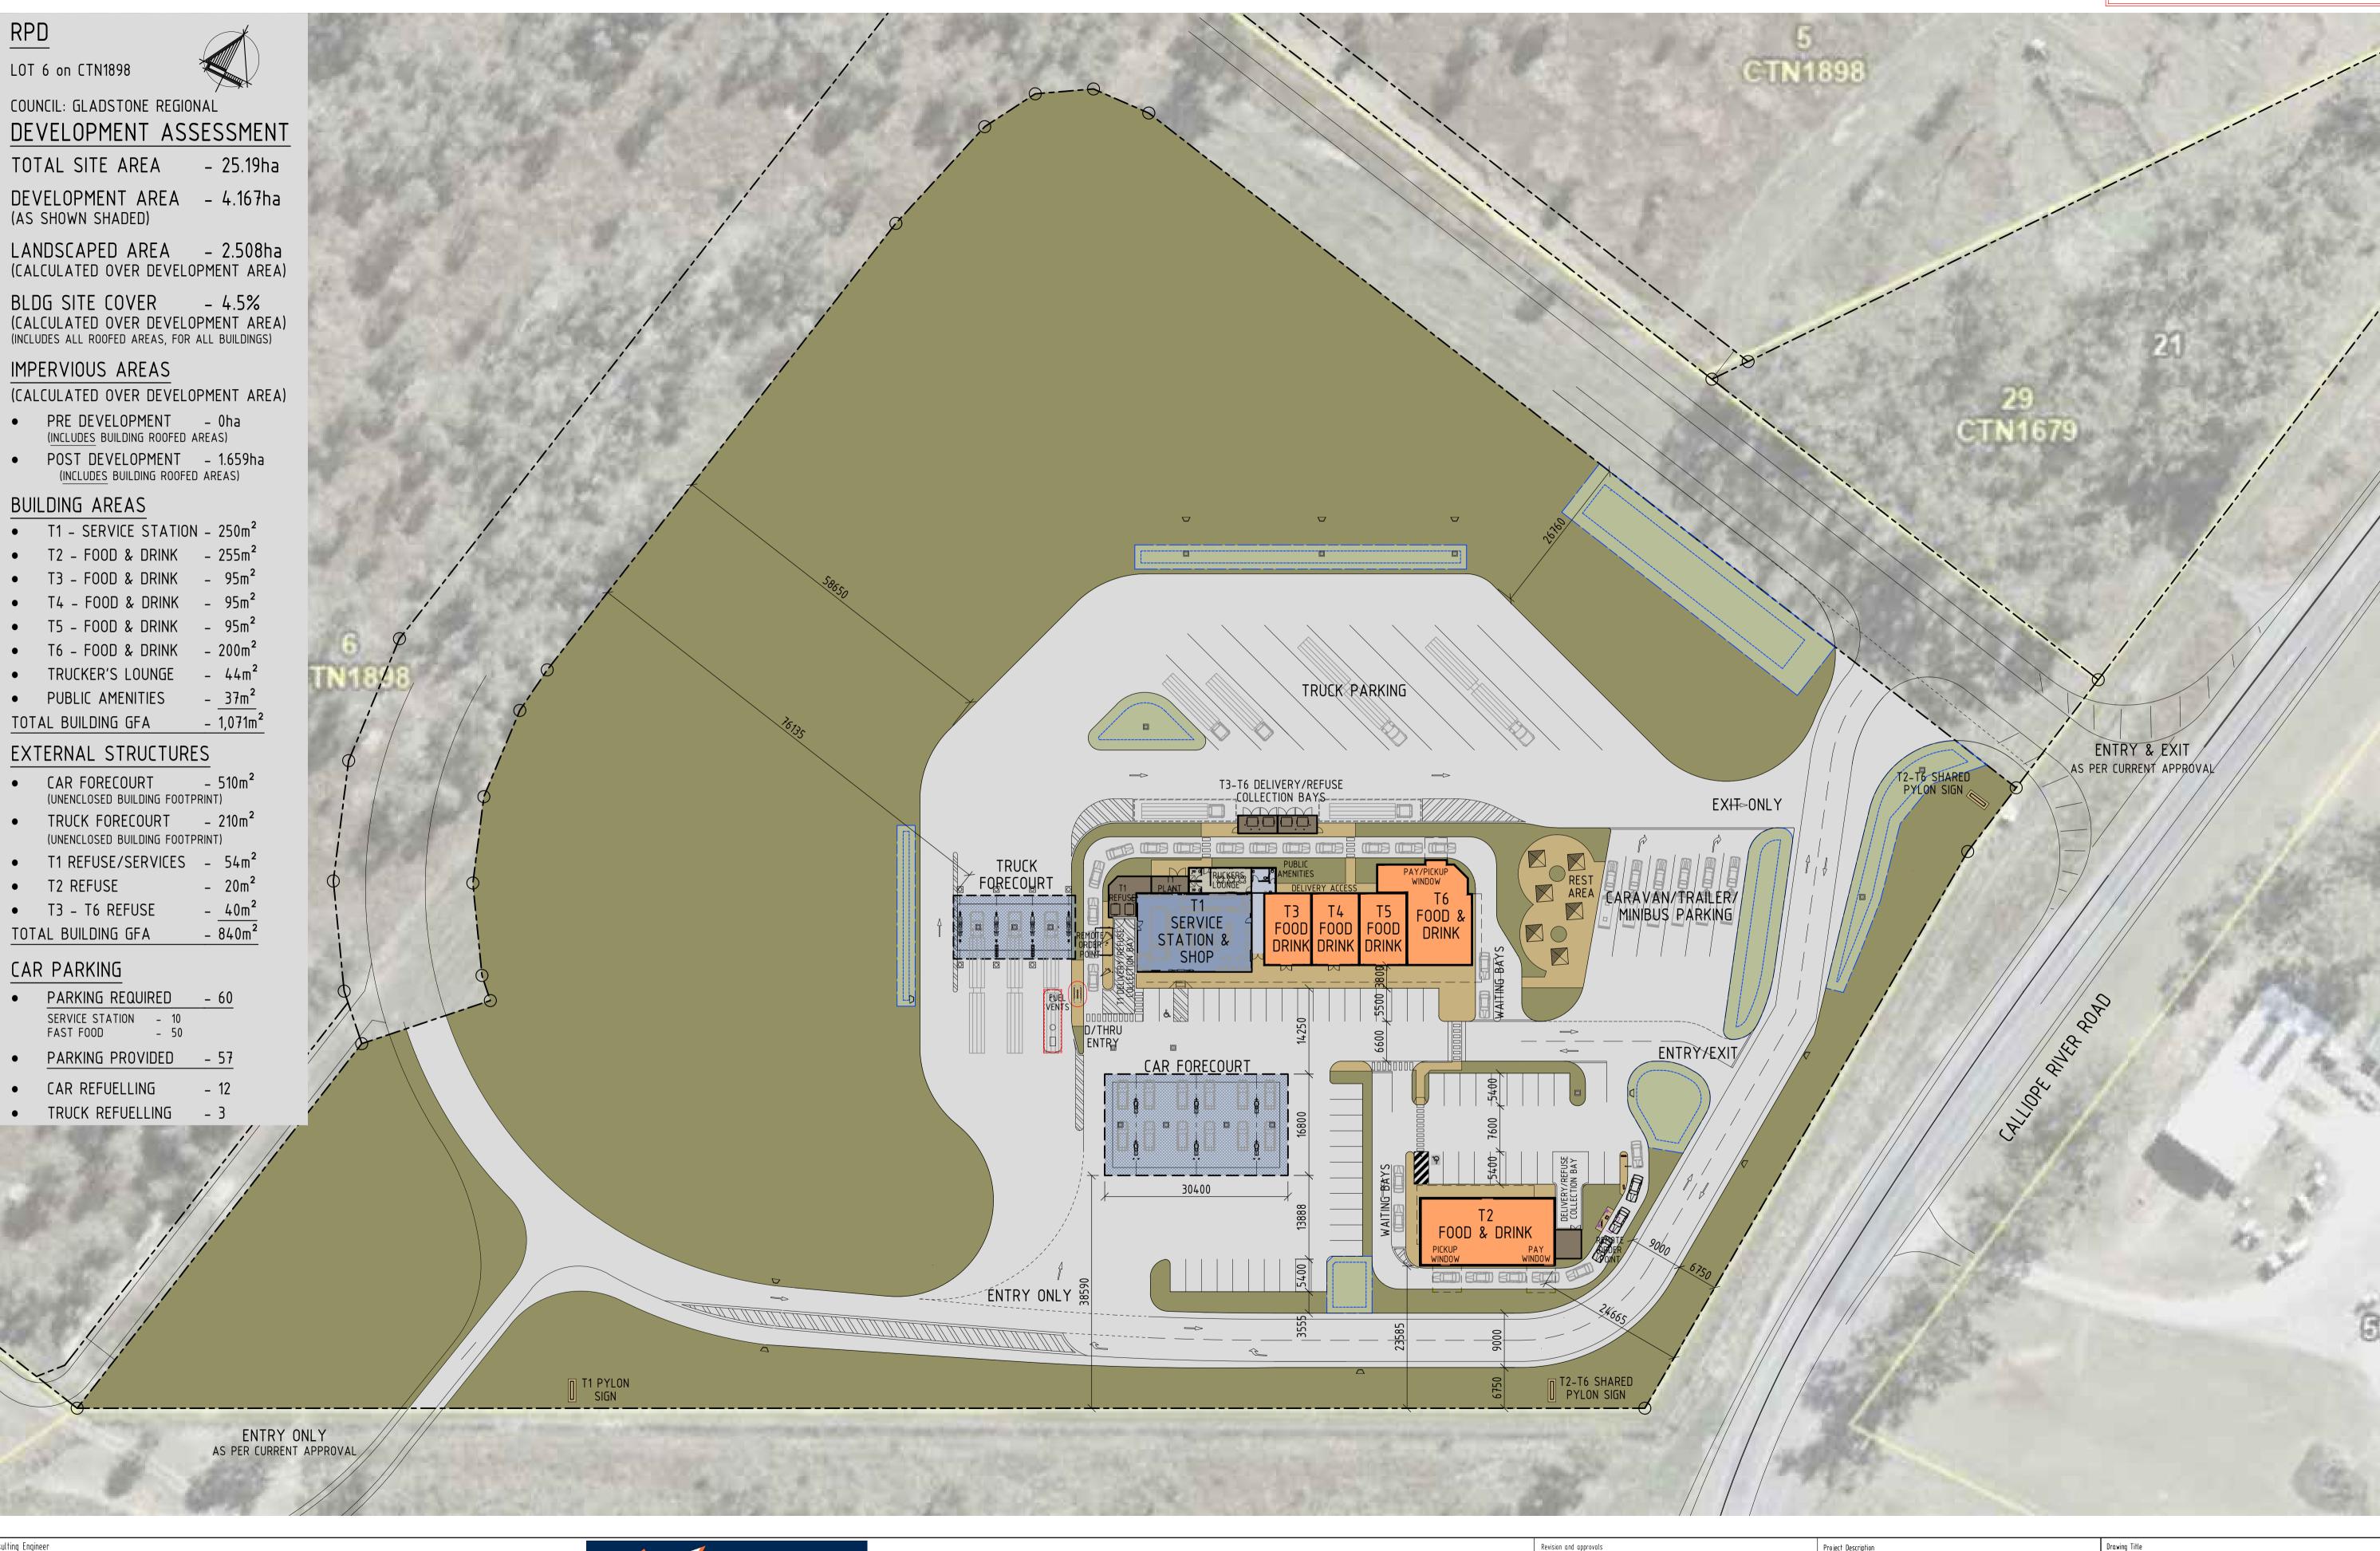

#### **Change Proposed:**

- Changed location of site components changed arrangement of fuel station, food retailers and drive-thru windows at similar GFA
- Amended development footprint
- Reduced number of fuel bowsers
- Removal or ERA components

DEVELOPMENT SITE PLAN

23111-DA02