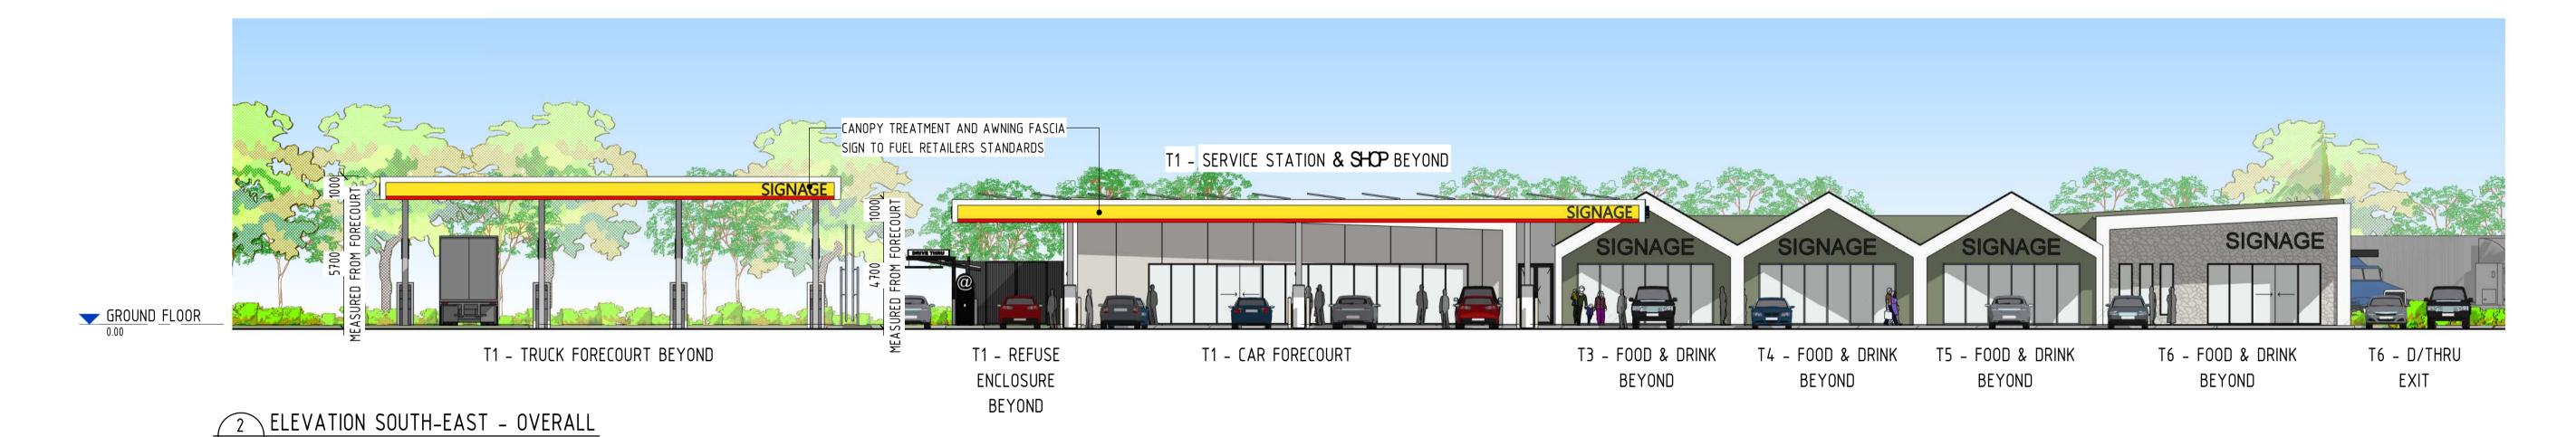

#### **ISSUE** DA THIS DRAWING IS NOT FOR CONSTRUCTION 1. ALL EXTERNAL MATERIALS & FINISHES SHOWN INDICATIVE ONLY & SUBJECT TO FINAL TENANT STANDARDS CANOPY TREATMENT AND AWNING FASCIA— 2. ALL DIMENSIONS MEASURED FROM FINISHED GROUND ——PRECAST CONCRETE WALL -TIMBER-LOOK FC CLADDING SIGN TO FUEL RETAILERS STANDARDS FLOOR LEVEL UNLESS NOTED OTHERWISE PANELS. PAINT FINISH 3. ALL SIGNAGE INCLUDING LOCATIONS & HEIGHTS ARE SUBJECT TO A SEPARATE SIGNAGE APPLICATION & T1 - SERVICE STATION & SHOP-T6 - FOOD & DRINK BEYOND ----COLORBOND WALL SHEETING APPROVAL BY LOCAL AUTHORITY SIGNAGE TO REFUSE ENCLOSURE 4. LANDSCAPING IS SHOWN FOR "ARTIST IMPRESSION" PURPOSES ONLY. REFERENCE SHOULD BE MADE TO THE LANDSCAPE DRAWINGS PREPARED BY THE RELEVANT CONSULTANT T3 T0 T6 COLORBOND WALL SHEETING ——— T1 - CAR FORECOURT T1 REFUSE TO REFUSE ENCLOSURE REFUSE ENCLOSURE ENCLOSURE/PLANT 1 ELEVATION SOUTH-WEST CONCRETE PANEL WITH FEATURE -FEATURE RANDOM ----CONCRETE PANEL WITH FEATURE T1 - CAR FORECOURT CANOPY BEYOND REVEALS. PAINT FINISH (TYP.) STONE FACADE REVEALS. PAINT FINISH (TYP.) ——CANOPY TREATMENT AND AWNING FASCIA— SIGN TO FUEL RETAILERS STANDARDS ILLUMINATED SIGNAGE TO —— T1 - SERVICE STATION & SHOP T6 - FOOD & DRINK T5 - FOOD & DRINK T4 - FOOD & DRINK T3 - FOOD & DRINK TENANTS SPECIFICATIONS (TYP.) ▼ GROUND FLOOR COLORBOND WALL SHEETING PLANT TRELLIS TO T3 T0 T6 T1 REFUSE —COLORBOND WALL SHEETING T6 D/THRU EXIT T6 D/THRU PAY T1 - TRUCK FORECOURT TO REFUSE ENCLOSURE REAR FACADE (TYP.) TO REFUSE ENCLOSURE BEYOND REFUSE ENCLOSURE ENCLOSURE/PLANT 2 ELEVATION NORTH-WEST - OVERALL CONCRETE PANEL WITH FEATURE --CONCRETE PANEL WITH FEATURE REVEALS. PAINT FINISH (TYP.) REVEALS. PAINT FINISH (TYP.) ILLUMINATED SIGNAGE TO — T6 - FOOD & DRINK T5 - FOOD & DRINK T4 - FOOD & DRINK T3 - FOOD & DRINK TENANTS SPECIFICATIONS (TYP.) GROUND FLOOR —TIMBER-LOOK FC CLADDING -PLANT TRELLIS TO T3 T0 T6 COLORBOND WALL SHEETING — FEATURE RANDOM COLORBOND WALL SHEETING —— D/THRU REMOTE STONE FACADE REAR FACADE (TYP.) TO REFUSE ENCLOSURE TO REFUSE ENCLOSURE REFUSE ENCLOSURE ORDER POINT 3 ELEVATION NORTH-WEST - T1 TO T6 THIS DRAWING PACKAGE IS FOR **D.A. PURPOSES ONLY** AND IS **NOT** TO BE USED FOR TENDER PURPOSES. ALL DESIGN COMPONENTS ARE SHOWN INDICATIVE ONLY AND ARE SUBJECT TO FINAL DESIGN DURING DETAILED DESIGN BY THE RESPECTIVE CONSULTANT. ANY PRICING BASED UPON THE DETAILS SHOWN IN THESE DRAWINGS ARE COMPLETELY AT THE **RESPONSIBILITY OF THE TENDERER**. VERVE BUILDING DESIGN CO. SHALL NOT BE HELD RESPONSIBLE FOR ANY REQUIRED CHANGES OR UPDATES TO THE DESIGN, POST D.A. THAT ARE PRICE IMPACTED. VERVE SCHEDULES DISCLAIMER: CONSULTING ENGINEER Revision and approvals Project Description □ commercial / industrial / retail © 2011 copyright, all rights reserved. BUILDING ELEVATIONS & Appr PROPOSED SERVICE CENTRE Date Description 1. ALL SCHEDULES SHOULD BE CHECKED WITH THE REMAINDER OF THE DRAWING 17.11.2023 LN PRELIMINARY ISSUE CALLIOPE RIVER ROAD, RIVER RANCH, SET. ∃ fast food restaurant design 19.01.2024 LN PRELIMINARY ISSUE PERSPECTIVES - T1 T0 T6 2. SCHEDULED RATES AND AREAS ARE INTENDED FOR ASSISTANCE ONLY. NO used or duplicated without authorisation. 25.03.2024 LN DA ISSUE RESPONSIBILITY IS TAKEN FOR THE ACCURACY OF QUANTITIES. 17.05.2024 LN DA ISSUE travel centre / service stations Do not scale this drawing. Date NOV 2023 Scale @A1