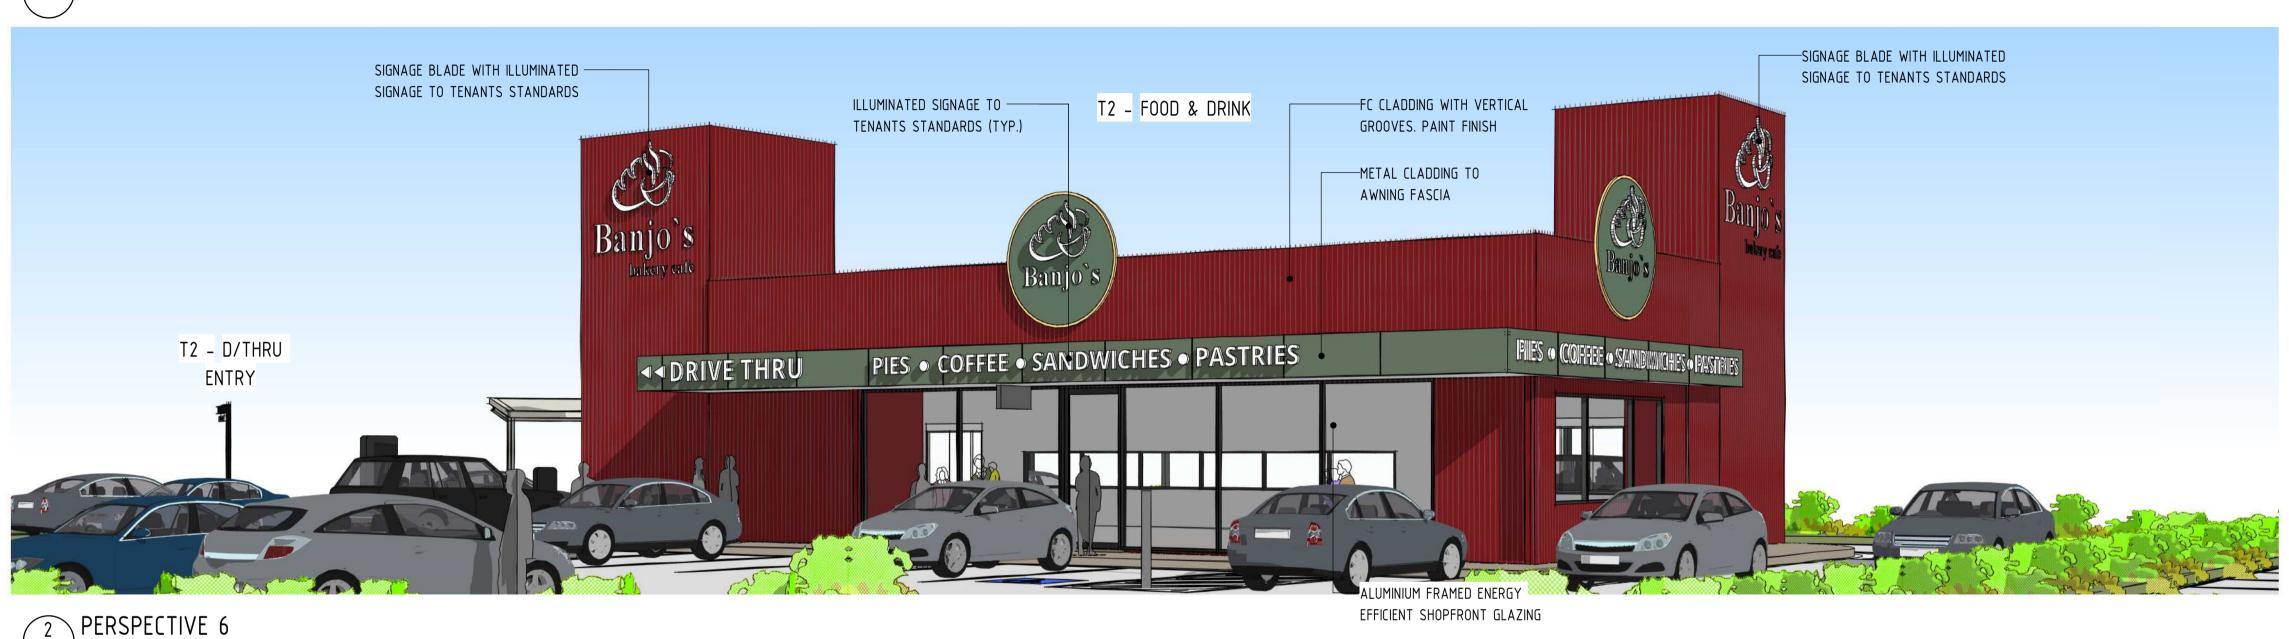

# THIS DRAWING IS NOT FOR CONSTRUCTION

——SIGNAGE BLADE WITH ILLUMINATED

Banjo`s

—ALUMINIUM FRAMED ENERGY

GROOVES. PAINT FINISH

T2 - FOOD & DRINK

EFFICIENT SHOPFRONT GLAZING

—FC CLADDING WITH VERTICAL—

bakery cafe

SIGNAGE TO TENANTS STANDARDS

T2 - D/THRU

LANE

-SIGNAGE BLADE WITH ILLUMINATED

SIGNAGE TO TENANTS STANDARDS

-METAL CLADDING TO

AWNING FASCIA

- 1. ALL EXTERNAL MATERIALS & FINISHES SHOWN INDICATIVE ONLY & SUBJECT TO FINAL TENANT STANDARDS
- 2. ALL DIMENSIONS MEASURED FROM FINISHED GROUND FLOOR LEVEL UNLESS NOTED OTHERWISE
- 3. ALL SIGNAGE INCLUDING LOCATIONS & HEIGHTS ARE SUBJECT TO A SEPARATE SIGNAGE APPLICATION & APPROVAL BY LOCAL AUTHORITY
- 4. LANDSCAPING IS SHOWN FOR "ARTIST IMPRESSION" PURPOSES ONLY. REFERENCE SHOULD BE MADE TO THE LANDSCAPE DRAWINGS PREPARED BY THE RELEVANT CONSULTANT

-METAL CLADDING TO —SIGNAGE BLADE WITH ILLUMINATED SIGNAGE TO TENANTS STANDARDS TENANTS STANDARDS POWDERCOAT SCREEN TO ROOF MECH. — —FC CLADDING WITH VERTICAL —ILLUMINATED SIGNAGE TO PLANT TO TENANTS STANDARDS GROOVES. PAINT FINISH TENANTS STANDARDS Banjo's FC CLADDING. PAINT FINISH—— PIES • COFFEE • SANDWICHES • PASTRIES ■ ■ DRIVE THRU

T2 - D/THRU REMOTE ORDER POINT 4 ELEVATION NORTH-WEST - T2

2 ELEVATION SOUTH-EAST - T2

-ALUMINIUM FRAMED ENERGY EFFICIENT SHOPFRONT GLAZING

T2 - D/THRU LANE 5 ELEVATION NORTH-EAST - T2 —FC CLADDING. PAINT FINISH

T2 - FOOD & DRINK

PIES • COFFEE • SANDWICHES • PASTRIES

---METAL CLADDING TO AWNING FASCIA

-POWDERCOAT SCREEN TO ROOF MECH. PLANT TO TENANTS STANDARDS

THIS DRAWING PACKAGE IS FOR **D.A. PURPOSES ONLY** AND IS **NOT** TO BE USED FOR TENDER PURPOSES.

Scale @A1

Drawn

As indicated

ILLUMINATED SIGNAGE TO-

TENANTS STANDARDS

METAL CLADDING TO ——

3 ELEVATION SOUTH-WEST - T2

FC CLADDING WITH VERTICAL—

GROOVES. PAINT FINISH

METAL CLADDING TO —

AWNING FASCIA

TENANTS STANDARDS

ALL DESIGN COMPONENTS ARE SHOWN INDICATIVE ONLY AND ARE SUBJECT TO FINAL DESIGN DURING DETAILED DESIGN BY THE RESPECTIVE CONSULTANT. ANY PRICING BASED UPON THE DETAILS SHOWN IN THESE DRAWINGS ARE COMPLETELY AT THE **RESPONSIBILITY OF THE TENDERER**.