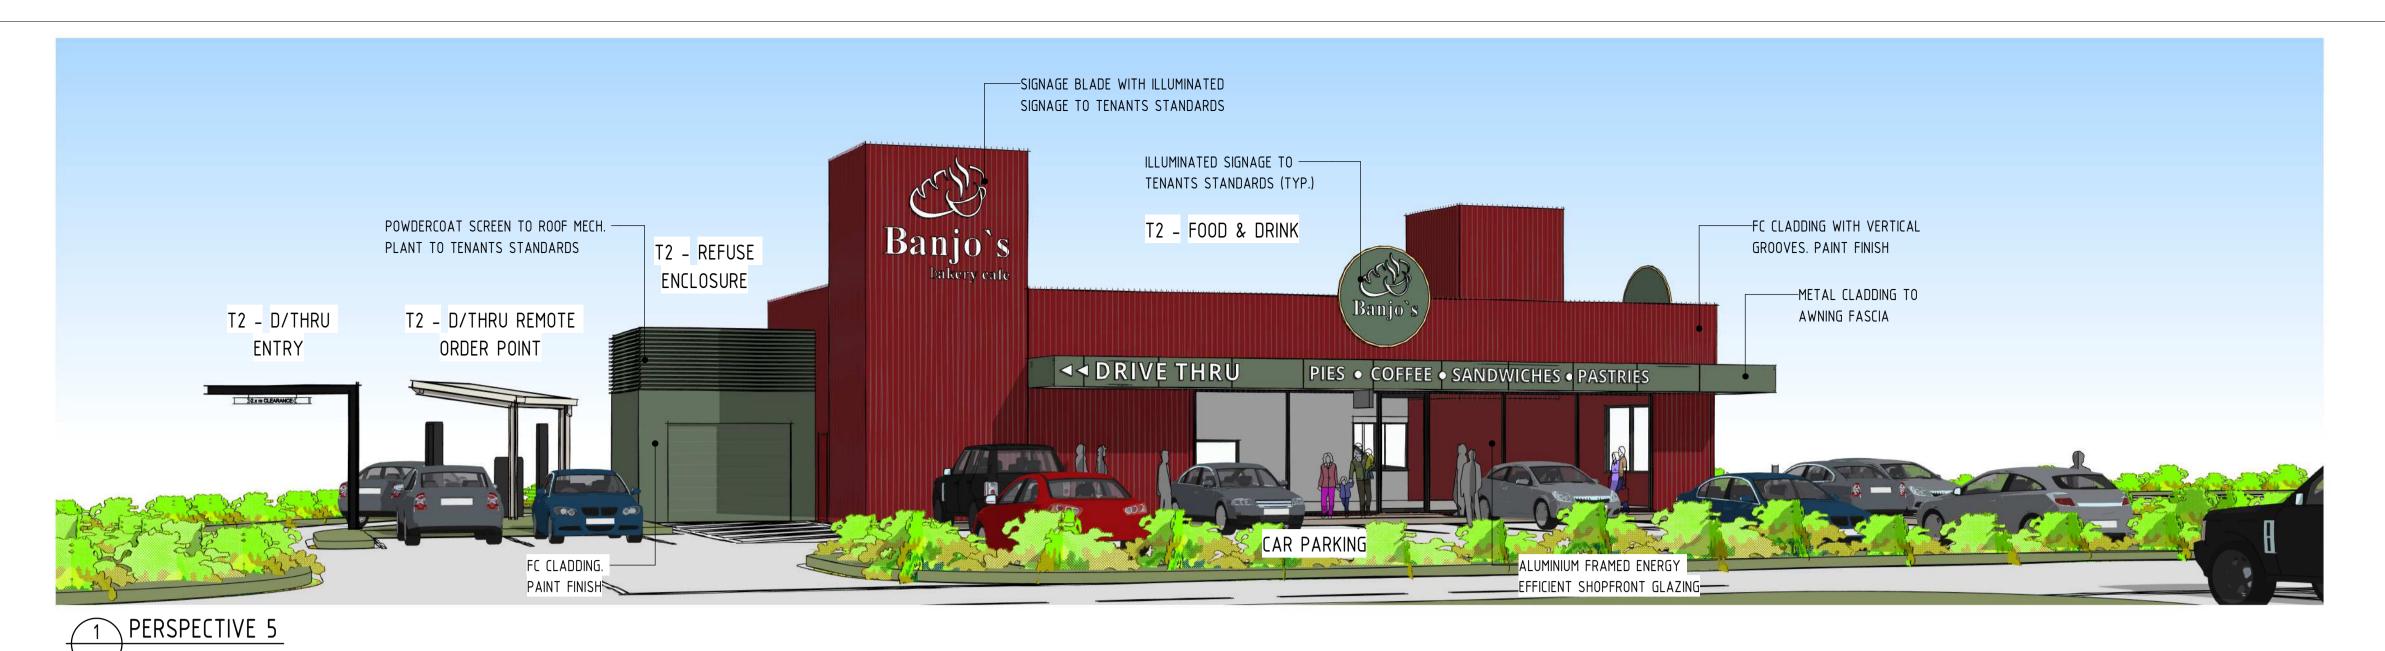

# THIS DRAWING IS NOT FOR CONSTRUCTION

——SIGNAGE BLADE WITH ILLUMINATED

Banjo`s

—ALUMINIUM FRAMED ENERGY

GROOVES. PAINT FINISH

T2 - FOOD & DRINK

EFFICIENT SHOPFRONT GLAZING

—FC CLADDING WITH VERTICAL—

bakery cafe

SIGNAGE TO TENANTS STANDARDS

T2 - D/THRU

LANE

-SIGNAGE BLADE WITH ILLUMINATED

SIGNAGE TO TENANTS STANDARDS

-METAL CLADDING TO

AWNING FASCIA

-METAL CLADDING TO —SIGNAGE BLADE WITH ILLUMINATED SIGNAGE TO TENANTS STANDARDS TENANTS STANDARDS POWDERCOAT SCREEN TO ROOF MECH. — —FC CLADDING WITH VERTICAL —ILLUMINATED SIGNAGE TO PLANT TO TENANTS STANDARDS GROOVES. PAINT FINISH TENANTS STANDARDS Banjo's FC CLADDING. PAINT FINISH—— PIES • COFFEE • SANDWICHES • PASTRIES ■ ■ DRIVE THRU

T2 - D/THRU REMOTE ORDER POINT 4 ELEVATION NORTH-WEST - T2

2 ELEVATION SOUTH-EAST - T2

-ALUMINIUM FRAMED ENERGY EFFICIENT SHOPFRONT GLAZING

T2 - D/THRU LANE 5 ELEVATION NORTH-EAST - T2 —FC CLADDING. PAINT FINISH

T2 - FOOD & DRINK

PIES • COFFEE • SANDWICHES • PASTRIES

---METAL CLADDING TO AWNING FASCIA

-POWDERCOAT SCREEN TO ROOF MECH. PLANT TO TENANTS STANDARDS

THIS DRAWING PACKAGE IS FOR **D.A. PURPOSES ONLY** AND IS **NOT** TO BE USED FOR TENDER PURPOSES.

Scale @A1

Drawn

As indicated

ILLUMINATED SIGNAGE TO-

TENANTS STANDARDS

METAL CLADDING TO ——

3 ELEVATION SOUTH-WEST - T2

FC CLADDING WITH VERTICAL—

GROOVES. PAINT FINISH

METAL CLADDING TO —

AWNING FASCIA

TENANTS STANDARDS

ALL DESIGN COMPONENTS ARE SHOWN INDICATIVE ONLY AND ARE SUBJECT TO FINAL DESIGN DURING DETAILED DESIGN BY THE RESPECTIVE CONSULTANT. ANY PRICING BASED UPON THE DETAILS SHOWN IN THESE DRAWINGS ARE COMPLETELY AT THE **RESPONSIBILITY OF THE TENDERER**.