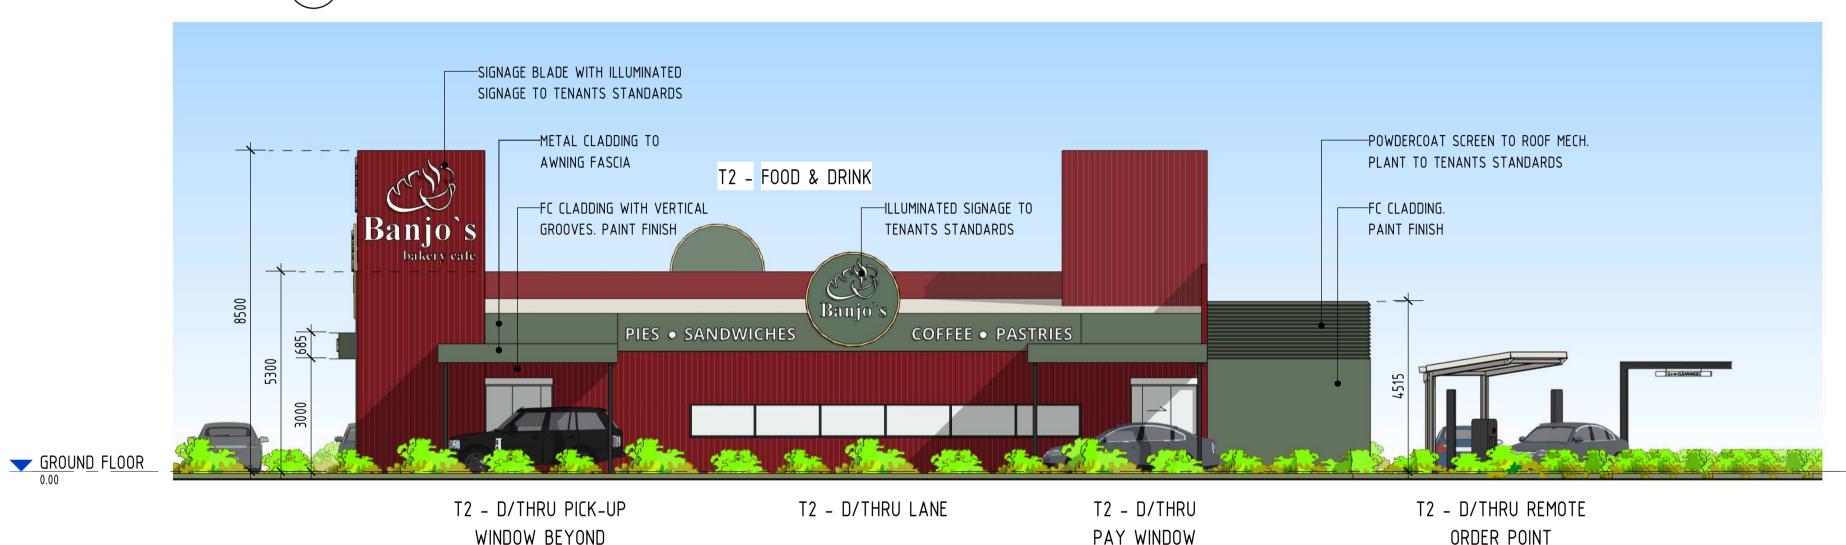

# THIS DRAWING IS NOT FOR CONSTRUCTION

——SIGNAGE BLADE WITH ILLUMINATED

Banjo`s

—ALUMINIUM FRAMED ENERGY

GROOVES. PAINT FINISH

T2 - FOOD & DRINK

EFFICIENT SHOPFRONT GLAZING

—FC CLADDING WITH VERTICAL—

bakery cafe

SIGNAGE TO TENANTS STANDARDS

T2 - D/THRU

LANE

-SIGNAGE BLADE WITH ILLUMINATED

SIGNAGE TO TENANTS STANDARDS

-METAL CLADDING TO

AWNING FASCIA

-METAL CLADDING TO —SIGNAGE BLADE WITH ILLUMINATED SIGNAGE TO TENANTS STANDARDS TENANTS STANDARDS POWDERCOAT SCREEN TO ROOF MECH. — —FC CLADDING WITH VERTICAL —ILLUMINATED SIGNAGE TO PLANT TO TENANTS STANDARDS GROOVES. PAINT FINISH TENANTS STANDARDS Banjo's FC CLADDING. PAINT FINISH—— PIES • COFFEE • SANDWICHES • PASTRIES ■ ■ DRIVE THRU

T2 - D/THRU REMOTE ORDER POINT 4 ELEVATION NORTH-WEST - T2

2 ELEVATION SOUTH-EAST - T2

-ALUMINIUM FRAMED ENERGY EFFICIENT SHOPFRONT GLAZING

T2 - D/THRU LANE 5 ELEVATION NORTH-EAST - T2 —FC CLADDING. PAINT FINISH

T2 - FOOD & DRINK

PIES • COFFEE • SANDWICHES • PASTRIES

---METAL CLADDING TO AWNING FASCIA

-POWDERCOAT SCREEN TO ROOF MECH. PLANT TO TENANTS STANDARDS

THIS DRAWING PACKAGE IS FOR **D.A. PURPOSES ONLY** AND IS **NOT** TO BE USED FOR TENDER PURPOSES.

Scale @A1

Drawn

As indicated

ILLUMINATED SIGNAGE TO-

TENANTS STANDARDS

METAL CLADDING TO ——

3 ELEVATION SOUTH-WEST - T2

FC CLADDING WITH VERTICAL—

GROOVES. PAINT FINISH

METAL CLADDING TO —

AWNING FASCIA

TENANTS STANDARDS

ALL DESIGN COMPONENTS ARE SHOWN INDICATIVE ONLY AND ARE SUBJECT TO FINAL DESIGN DURING DETAILED DESIGN BY THE RESPECTIVE CONSULTANT. ANY PRICING BASED UPON THE DETAILS SHOWN IN THESE DRAWINGS ARE COMPLETELY AT THE **RESPONSIBILITY OF THE TENDERER**.