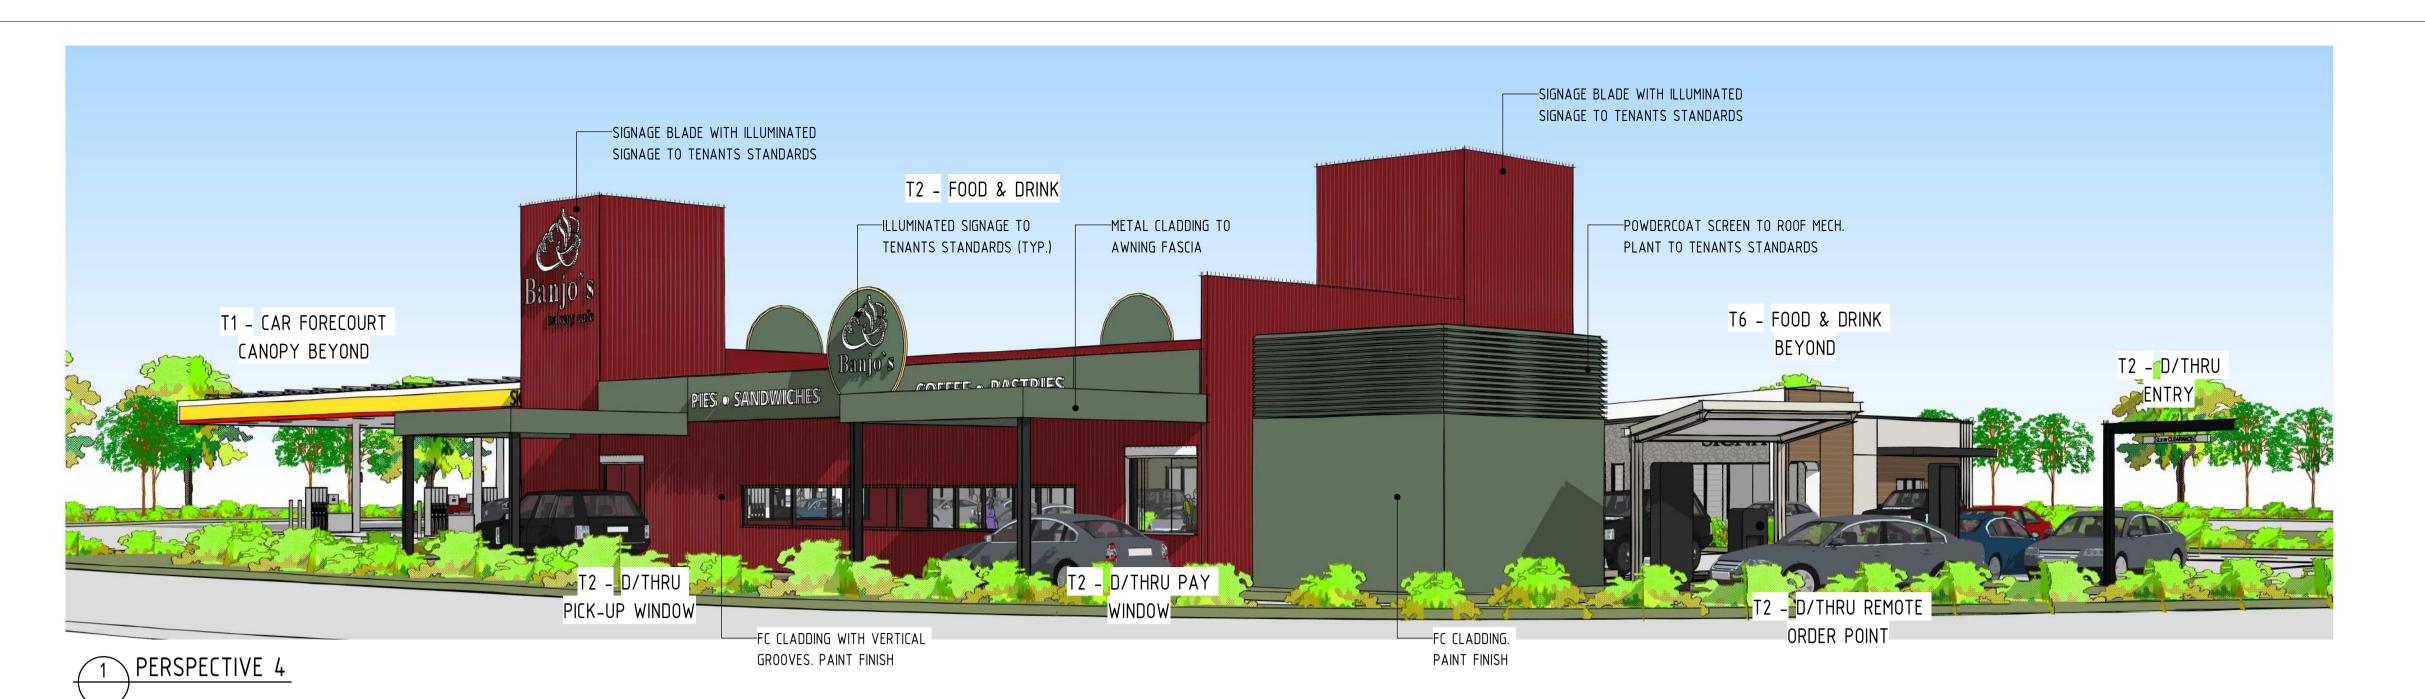

# THIS DRAWING IS NOT FOR CONSTRUCTION

——SIGNAGE BLADE WITH ILLUMINATED

Banjo`s

—ALUMINIUM FRAMED ENERGY

GROOVES. PAINT FINISH

T2 - FOOD & DRINK

EFFICIENT SHOPFRONT GLAZING

—FC CLADDING WITH VERTICAL—

bakery cafe

SIGNAGE TO TENANTS STANDARDS

T2 - D/THRU

LANE

-SIGNAGE BLADE WITH ILLUMINATED

SIGNAGE TO TENANTS STANDARDS

-METAL CLADDING TO

AWNING FASCIA

-METAL CLADDING TO —SIGNAGE BLADE WITH ILLUMINATED SIGNAGE TO TENANTS STANDARDS TENANTS STANDARDS POWDERCOAT SCREEN TO ROOF MECH. — —FC CLADDING WITH VERTICAL —ILLUMINATED SIGNAGE TO PLANT TO TENANTS STANDARDS GROOVES. PAINT FINISH TENANTS STANDARDS Banjo's FC CLADDING. PAINT FINISH—— PIES • COFFEE • SANDWICHES • PASTRIES ■ ■ DRIVE THRU

T2 - D/THRU REMOTE ORDER POINT 4 ELEVATION NORTH-WEST - T2

2 ELEVATION SOUTH-EAST - T2

-ALUMINIUM FRAMED ENERGY EFFICIENT SHOPFRONT GLAZING

T2 - D/THRU LANE 5 ELEVATION NORTH-EAST - T2 —FC CLADDING. PAINT FINISH

T2 - FOOD & DRINK

PIES • COFFEE • SANDWICHES • PASTRIES

---METAL CLADDING TO AWNING FASCIA

-POWDERCOAT SCREEN TO ROOF MECH. PLANT TO TENANTS STANDARDS

THIS DRAWING PACKAGE IS FOR **D.A. PURPOSES ONLY** AND IS **NOT** TO BE USED FOR TENDER PURPOSES.

Scale @A1

Drawn

As indicated

ILLUMINATED SIGNAGE TO-

TENANTS STANDARDS

METAL CLADDING TO ——

3 ELEVATION SOUTH-WEST - T2

FC CLADDING WITH VERTICAL—

GROOVES. PAINT FINISH

METAL CLADDING TO —

AWNING FASCIA

TENANTS STANDARDS

ALL DESIGN COMPONENTS ARE SHOWN INDICATIVE ONLY AND ARE SUBJECT TO FINAL DESIGN DURING DETAILED DESIGN BY THE RESPECTIVE CONSULTANT. ANY PRICING BASED UPON THE DETAILS SHOWN IN THESE DRAWINGS ARE COMPLETELY AT THE **RESPONSIBILITY OF THE TENDERER**.