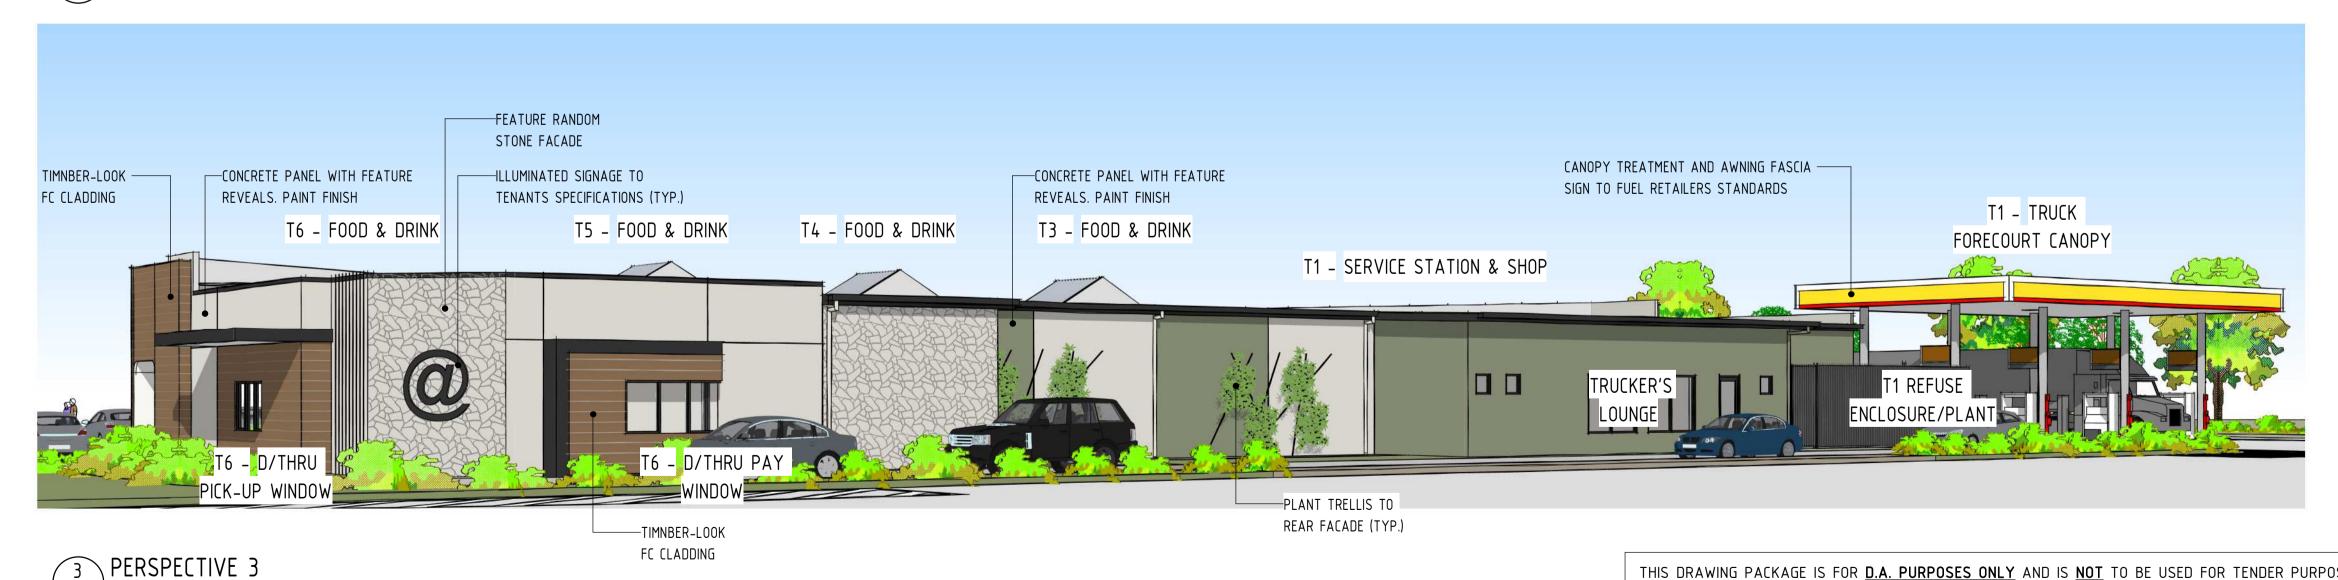

#### **ISSUE** DA THIS DRAWING IS NOT FOR CONSTRUCTION 1. ALL EXTERNAL MATERIALS & FINISHES SHOWN INDICATIVE ONLY & SUBJECT TO FINAL TENANT STANDARDS CANOPY TREATMENT AND AWNING FASCIA— 2. ALL DIMENSIONS MEASURED FROM FINISHED GROUND ——PRECAST CONCRETE WALL -TIMBER-LOOK FC CLADDING SIGN TO FUEL RETAILERS STANDARDS FLOOR LEVEL UNLESS NOTED OTHERWISE PANELS. PAINT FINISH 3. ALL SIGNAGE INCLUDING LOCATIONS & HEIGHTS ARE SUBJECT TO A SEPARATE SIGNAGE APPLICATION & T1 - SERVICE STATION & SHOP-T6 - FOOD & DRINK BEYOND ----COLORBOND WALL SHEETING APPROVAL BY LOCAL AUTHORITY SIGNAGE TO REFUSE ENCLOSURE 4. LANDSCAPING IS SHOWN FOR "ARTIST IMPRESSION" PURPOSES ONLY. REFERENCE SHOULD BE MADE TO THE LANDSCAPE DRAWINGS PREPARED BY THE RELEVANT CONSULTANT T3 T0 T6 COLORBOND WALL SHEETING ——— T1 - CAR FORECOURT T1 REFUSE TO REFUSE ENCLOSURE REFUSE ENCLOSURE ENCLOSURE/PLANT 1 ELEVATION SOUTH-WEST CONCRETE PANEL WITH FEATURE -FEATURE RANDOM ----CONCRETE PANEL WITH FEATURE T1 - CAR FORECOURT CANOPY BEYOND REVEALS. PAINT FINISH (TYP.) STONE FACADE REVEALS. PAINT FINISH (TYP.) ——CANOPY TREATMENT AND AWNING FASCIA— SIGN TO FUEL RETAILERS STANDARDS ILLUMINATED SIGNAGE TO —— T1 - SERVICE STATION & SHOP T6 - FOOD & DRINK T5 - FOOD & DRINK T4 - FOOD & DRINK T3 - FOOD & DRINK TENANTS SPECIFICATIONS (TYP.) ▼ GROUND FLOOR COLORBOND WALL SHEETING PLANT TRELLIS TO T3 T0 T6 T1 REFUSE —COLORBOND WALL SHEETING T6 D/THRU EXIT T6 D/THRU PAY T1 - TRUCK FORECOURT TO REFUSE ENCLOSURE REAR FACADE (TYP.) TO REFUSE ENCLOSURE BEYOND REFUSE ENCLOSURE ENCLOSURE/PLANT 2 ELEVATION NORTH-WEST - OVERALL CONCRETE PANEL WITH FEATURE --CONCRETE PANEL WITH FEATURE REVEALS. PAINT FINISH (TYP.) REVEALS. PAINT FINISH (TYP.) ILLUMINATED SIGNAGE TO — T6 - FOOD & DRINK T5 - FOOD & DRINK T4 - FOOD & DRINK T3 - FOOD & DRINK TENANTS SPECIFICATIONS (TYP.) GROUND FLOOR —TIMBER-LOOK FC CLADDING -PLANT TRELLIS TO T3 T0 T6 COLORBOND WALL SHEETING — FEATURE RANDOM COLORBOND WALL SHEETING —— D/THRU REMOTE STONE FACADE REAR FACADE (TYP.) TO REFUSE ENCLOSURE TO REFUSE ENCLOSURE REFUSE ENCLOSURE ORDER POINT 3 ELEVATION NORTH-WEST - T1 TO T6 THIS DRAWING PACKAGE IS FOR **D.A. PURPOSES ONLY** AND IS **NOT** TO BE USED FOR TENDER PURPOSES. ALL DESIGN COMPONENTS ARE SHOWN INDICATIVE ONLY AND ARE SUBJECT TO FINAL DESIGN DURING DETAILED DESIGN BY THE RESPECTIVE CONSULTANT. ANY PRICING BASED UPON THE DETAILS SHOWN IN THESE DRAWINGS ARE COMPLETELY AT THE **RESPONSIBILITY OF THE TENDERER**. VERVE BUILDING DESIGN CO. SHALL NOT BE HELD RESPONSIBLE FOR ANY REQUIRED CHANGES OR UPDATES TO THE DESIGN, POST D.A. THAT ARE PRICE IMPACTED. VERVE SCHEDULES DISCLAIMER: CONSULTING ENGINEER Revision and approvals Project Description □ commercial / industrial / retail © 2011 copyright, all rights reserved. BUILDING ELEVATIONS & Appr PROPOSED SERVICE CENTRE Date Description 1. ALL SCHEDULES SHOULD BE CHECKED WITH THE REMAINDER OF THE DRAWING 17.11.2023 LN PRELIMINARY ISSUE CALLIOPE RIVER ROAD, RIVER RANCH, SET. ∃ fast food restaurant design 19.01.2024 LN PRELIMINARY ISSUE PERSPECTIVES - T1 T0 T6 2. SCHEDULED RATES AND AREAS ARE INTENDED FOR ASSISTANCE ONLY. NO used or duplicated without authorisation. 25.03.2024 LN DA ISSUE RESPONSIBILITY IS TAKEN FOR THE ACCURACY OF QUANTITIES. 17.05.2024 LN DA ISSUE travel centre / service stations Do not scale this drawing. Date NOV 2023 Scale @A1