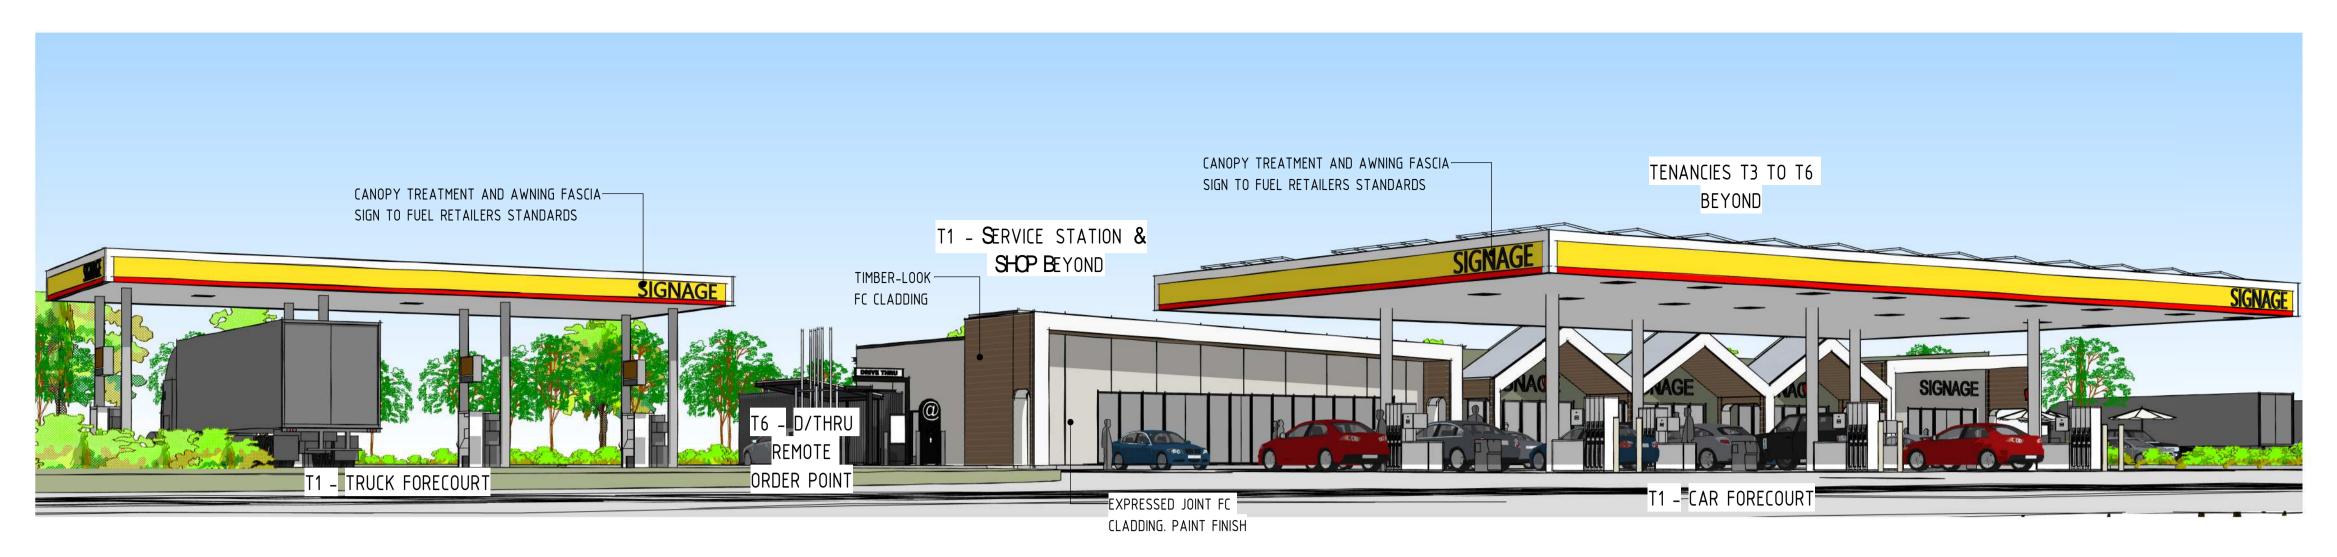

#### **ISSUE** DA THIS DRAWING IS NOT FOR CONSTRUCTION 1. ALL EXTERNAL MATERIALS & FINISHES SHOWN INDICATIVE ONLY & SUBJECT TO FINAL TENANT STANDARDS CANOPY TREATMENT AND AWNING FASCIA— 2. ALL DIMENSIONS MEASURED FROM FINISHED GROUND ——PRECAST CONCRETE WALL -TIMBER-LOOK FC CLADDING SIGN TO FUEL RETAILERS STANDARDS FLOOR LEVEL UNLESS NOTED OTHERWISE PANELS. PAINT FINISH 3. ALL SIGNAGE INCLUDING LOCATIONS & HEIGHTS ARE SUBJECT TO A SEPARATE SIGNAGE APPLICATION & T1 - SERVICE STATION & SHOP-T6 - FOOD & DRINK BEYOND ----COLORBOND WALL SHEETING APPROVAL BY LOCAL AUTHORITY SIGNAGE TO REFUSE ENCLOSURE 4. LANDSCAPING IS SHOWN FOR "ARTIST IMPRESSION" PURPOSES ONLY. REFERENCE SHOULD BE MADE TO THE LANDSCAPE DRAWINGS PREPARED BY THE RELEVANT CONSULTANT T3 T0 T6 COLORBOND WALL SHEETING ——— T1 - CAR FORECOURT T1 REFUSE TO REFUSE ENCLOSURE REFUSE ENCLOSURE ENCLOSURE/PLANT 1 ELEVATION SOUTH-WEST CONCRETE PANEL WITH FEATURE -FEATURE RANDOM ----CONCRETE PANEL WITH FEATURE T1 - CAR FORECOURT CANOPY BEYOND REVEALS. PAINT FINISH (TYP.) STONE FACADE REVEALS. PAINT FINISH (TYP.) ——CANOPY TREATMENT AND AWNING FASCIA— SIGN TO FUEL RETAILERS STANDARDS ILLUMINATED SIGNAGE TO —— T1 - SERVICE STATION & SHOP T6 - FOOD & DRINK T5 - FOOD & DRINK T4 - FOOD & DRINK T3 - FOOD & DRINK TENANTS SPECIFICATIONS (TYP.) ▼ GROUND FLOOR COLORBOND WALL SHEETING PLANT TRELLIS TO T3 T0 T6 T1 REFUSE —COLORBOND WALL SHEETING T6 D/THRU EXIT T6 D/THRU PAY T1 - TRUCK FORECOURT TO REFUSE ENCLOSURE REAR FACADE (TYP.) TO REFUSE ENCLOSURE BEYOND REFUSE ENCLOSURE ENCLOSURE/PLANT 2 ELEVATION NORTH-WEST - OVERALL CONCRETE PANEL WITH FEATURE --CONCRETE PANEL WITH FEATURE REVEALS. PAINT FINISH (TYP.) REVEALS. PAINT FINISH (TYP.) ILLUMINATED SIGNAGE TO — T6 - FOOD & DRINK T5 - FOOD & DRINK T4 - FOOD & DRINK T3 - FOOD & DRINK TENANTS SPECIFICATIONS (TYP.) GROUND FLOOR —TIMBER-LOOK FC CLADDING -PLANT TRELLIS TO T3 T0 T6 COLORBOND WALL SHEETING — FEATURE RANDOM COLORBOND WALL SHEETING —— D/THRU REMOTE STONE FACADE REAR FACADE (TYP.) TO REFUSE ENCLOSURE TO REFUSE ENCLOSURE REFUSE ENCLOSURE ORDER POINT 3 ELEVATION NORTH-WEST - T1 TO T6 THIS DRAWING PACKAGE IS FOR **D.A. PURPOSES ONLY** AND IS **NOT** TO BE USED FOR TENDER PURPOSES. ALL DESIGN COMPONENTS ARE SHOWN INDICATIVE ONLY AND ARE SUBJECT TO FINAL DESIGN DURING DETAILED DESIGN BY THE RESPECTIVE CONSULTANT. ANY PRICING BASED UPON THE DETAILS SHOWN IN THESE DRAWINGS ARE COMPLETELY AT THE **RESPONSIBILITY OF THE TENDERER**. VERVE BUILDING DESIGN CO. SHALL NOT BE HELD RESPONSIBLE FOR ANY REQUIRED CHANGES OR UPDATES TO THE DESIGN, POST D.A. THAT ARE PRICE IMPACTED. VERVE SCHEDULES DISCLAIMER: CONSULTING ENGINEER Revision and approvals Project Description □ commercial / industrial / retail © 2011 copyright, all rights reserved. BUILDING ELEVATIONS & Appr PROPOSED SERVICE CENTRE Date Description 1. ALL SCHEDULES SHOULD BE CHECKED WITH THE REMAINDER OF THE DRAWING 17.11.2023 LN PRELIMINARY ISSUE CALLIOPE RIVER ROAD, RIVER RANCH, SET. ∃ fast food restaurant design 19.01.2024 LN PRELIMINARY ISSUE PERSPECTIVES - T1 T0 T6 2. SCHEDULED RATES AND AREAS ARE INTENDED FOR ASSISTANCE ONLY. NO used or duplicated without authorisation. 25.03.2024 LN DA ISSUE RESPONSIBILITY IS TAKEN FOR THE ACCURACY OF QUANTITIES. 17.05.2024 LN DA ISSUE travel centre / service stations Do not scale this drawing. Date NOV 2023 Scale @A1