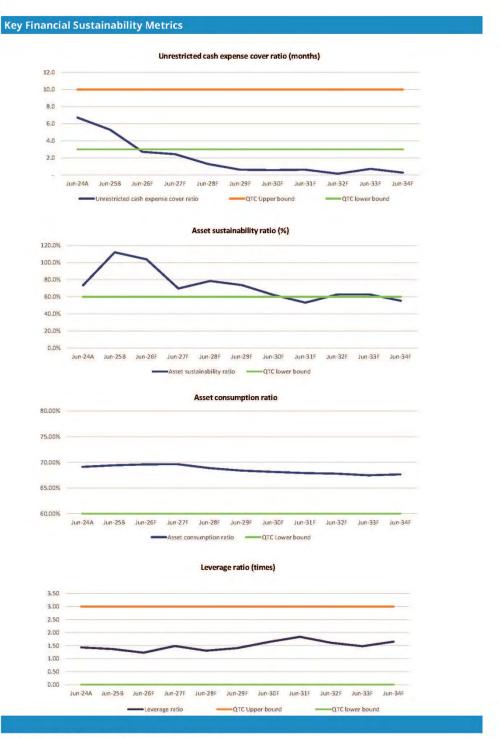

## S/1.3. LONG-TERM FINANCIAL FORECAST

Responsible Officer: General Manager Finance Governance and Risk

Prepared By: General Manager Finance Governance and Risk

Council Meeting Date: 16 July 2024

File Ref: FM6.1

## **Purpose:**

This report seeks the adoption of the Long-Term Financial Forecast, for the 10 years through to 30 June 2034, prepared in accordance with the requirements of the *Local Government Regulation 2012*.

## Officer's Recommendation:

That Council adopt the Long-Term Financial Forecast 2024-25 in accordance with section 171 of the *Local Government Regulation 2012*.