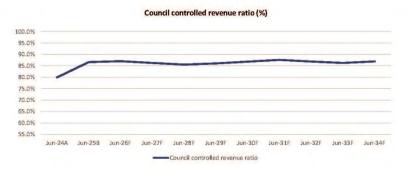

## **Purpose:**

This report seeks the adoption of the Long-Term Financial Forecast, for the 10 years through to 30 June 2034, prepared in accordance with the requirements of the *Local Government Regulation 2012*.

## Officer's Recommendation:

That Council adopt the Long-Term Financial Forecast 2024-25 in accordance with section 171 of the *Local Government Regulation 2012*.