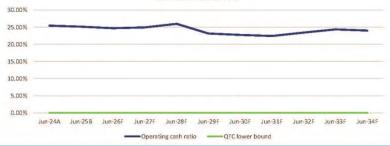

## **Purpose:**

This report seeks the adoption of the Long-Term Financial Forecast, for the 10 years through to 30 June 2034, prepared in accordance with the requirements of the *Local Government Regulation 2012*.

## Officer's Recommendation:

That Council adopt the Long-Term Financial Forecast 2024-25 in accordance with section 171 of the *Local Government Regulation 2012*.