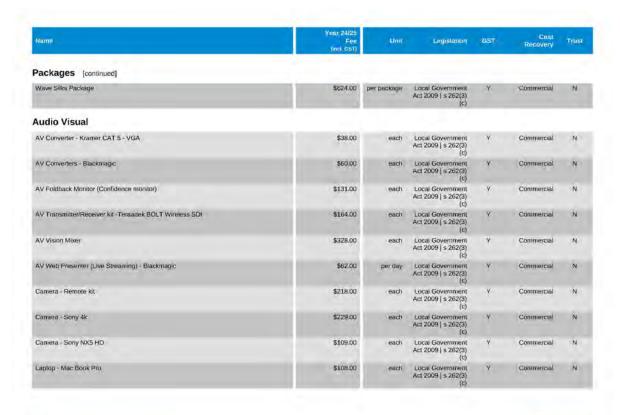

Portable PA System                                                                           | \$109.00                       | per package       | Local Government<br>Act 2009   s 262(3)<br>(c) | Y            | Commercial           | N      |
| Plenary/conference audio/av package- Theatre                                                      | \$1,326.00                     | per package       | Local Government<br>Act 2009   s 262(3)<br>(c) | Y            | Commercial           | N.     |
| Star Silks Package                                                                                | \$832.00                       | per package       | Local Government<br>Act 2009   s 262(3)<br>(c) | ¥            | Commercial           | N      |

Page 71 of 271 | Oladatore Regional Council 2024/25



Page 75 of 1 /ill | Gladatone Regional Council 2024/25

continued on next page.

| Name                                                  | Year,24/25<br>Fee<br>(not 651) | Unit | Legislation                                    | GST | Cost<br>Recovery | Trus |
|-------------------------------------------------------|--------------------------------|------|------------------------------------------------|-----|------------------|------|
| Audio Visual [continued]                              |                                |      |                                                |     |                  |      |
| Laptop - Windows                                      | \$87.00                        | each | Local Government<br>Act 2009   s 262(3)<br>(c) | Y   | Commercial       | N    |
|