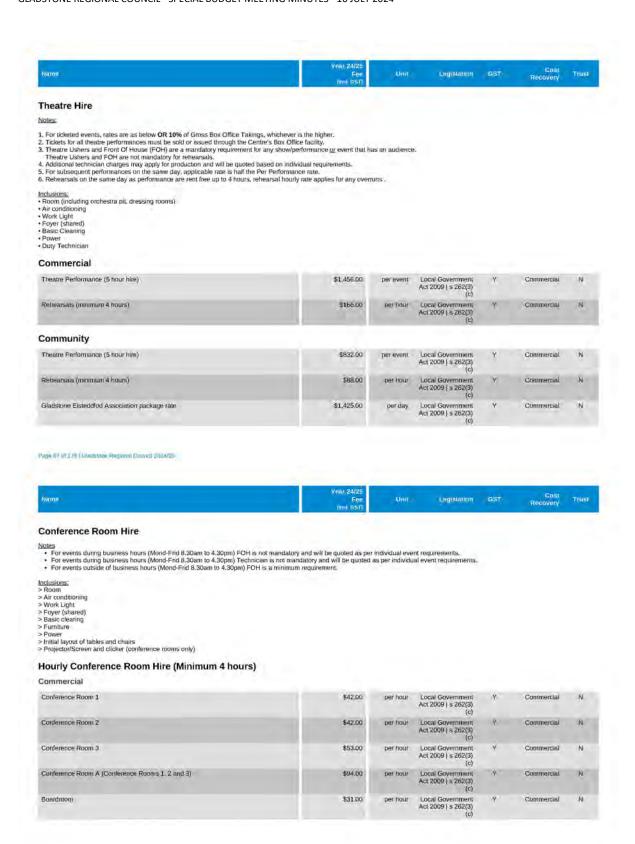

B/C                                               | \$177.00                       | per hour | Local Government<br>Act 2009   s 262(3)<br>(c) | Y   | Commercial       | N        |
| Hall D/E                                               | \$156.00                       | per hour | Local Government<br>Act 2009   s 262(3)<br>(c) | Y   | Commercial       | N        |
| Hall F                                                 | \$333.00                       | per hour | Local Government<br>Act 2009   s 262(3)<br>(c) | Y   | Commercial       | N        |
| Whole of centre                                        | \$416.00                       | per hour | Local Government<br>Act 2009 Ls 262(3)         | Y   | Commercial       | N        |

Page 65 of 1 /R | Oladatone Regional Council 2024/25



Purpe 68 of 2 /8 | Librarytons Regional Council 2024/25-

| 221.00<br>221.00<br>47.00<br>221.00 | per hour per hour per hour per hour                                           | Local Government Act 2009   s 262(3) (c)                                       | * * * * * * * * * * * * * * * * * * * | Commercial Commercial Commercial Commercial | 2 2 2 2