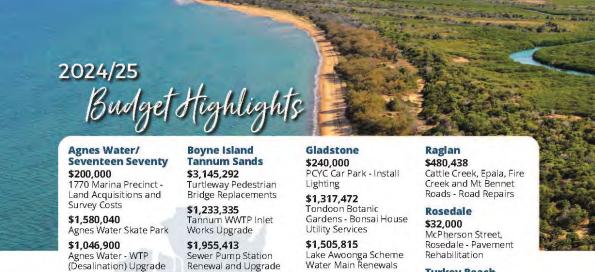

de data and highlights demonstrating achievements over the quarter. Councils are required to report on the implementation of the Operational Plan on a quarterly basis, in accordance with s.174(3) Local Government Regulation 2012.

# Annual Report



At the end of each financial year, Council produces an Annual Report that reviews our performance and provides our community with operational and financial information. This demonstrates Council's performance against the goals, outcomes and objectives set out in the Corporate and Operational Plans. In addition to the operational performance indicators, the Annual Report satisfies our legislative obligations as per the *Local Government Act 2009 and the Local Government Regulation 2012.* 

Regional Council 2024/25 Operational Plan and Budget





Air Sea Rescue Park -Boardwalk Renewal

\$128,638

\$105,202 Ocean Beach Drive. Agnes Water - Beach Access Renewal

\$153,409 Seventeen Seventy Water Filling Station

\$2,200,000 Captain Cook Drive, Agnes Water - Relocate Sewer Main

\$1,715,250 Round Hill Road -Pavement Renewal Program

**Ambrose** \$134,648

Darts Creek and Dundee Roads - Road Repairs

**Baffle Creek** 

\$48,957 Munchton, Sorensen and Emery Roads - Road Repairs

Benaraby \$50,145 Hoad and Leferink

Roads - Road Repairs Bororen

\$281,612 WTP - Site Asset Upgrade and Optimisation

\$149,000 Cemetery - New Lawn Beams and Columbarium

\$104,000 Bororen Memorial Park Septic System Capacity Upgrade

Sewer Pump Station Renewal and Upgrade

**Boyne Valley** \$65,000 Blackman Gap Spiral Wound Pipe (SWP)

culvert replacement