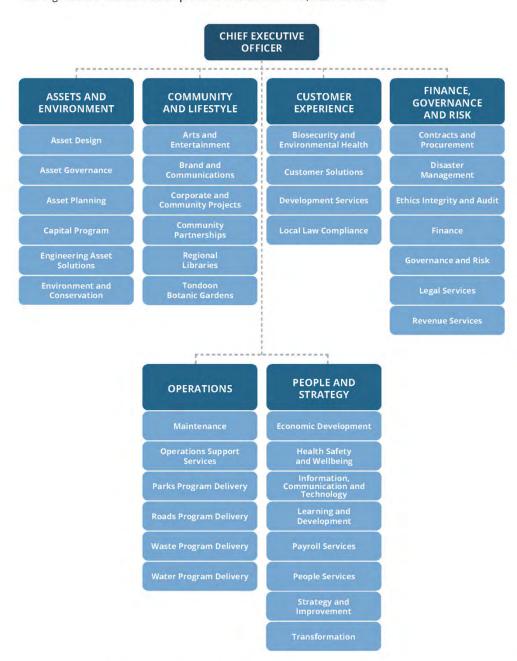

f green open spaces, including the nationally-recognised Gladstone Tondoon Botanic Gardens, award-winning playgrounds and coastal locations where sailing and boating activities are popular. Residents and visitors can see historical sites, go bush walking, mountain climbing or snorkel the reef to experience the outdoor environment. The region's strength is a great sense of community, with a 'can-do' attitude.

Gladstone Regional Council 2024/25 Operational Plan and Budget



Gladstone Regional Council 2024/25 Operational Plan and Budget

Page 7

# **ORGANISATION STRUCTURE**

The structure of our organisation supports value for money service outcomes for our community as we work to Connect. Innovate. Diversify.

Our organisation structure is comprised of six business units, outlined below.



Gladstone Regional Council 2024/25 Operational Plan and Budget

# **BUSINESS UNITS**

### **Assets and Environment**

Strategically manages our assets and levels of service to optimise the life cycle costs of our assets. Ensures our services to the community are sustainable, efficient and affordable and that assets are appropriately planned, built, acquired, used, maintained and disposed of.

### **Community and Lifestyle**

Creates genuine connection between community and Council facilities, events, communications and interactions. Designs and delivers programs that contribute to the health, wellness and happiness of the community. Engages in partnerships to foster efficiency, empowerment and enrichment, together building a capable, resilient, inclusive and diverse community.

### **Cus