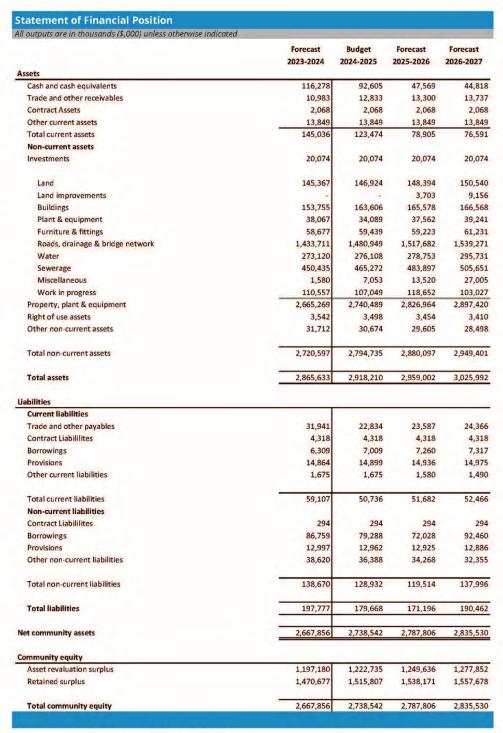

## S/1.5. PROJECTED FINANCIAL STATEMENTS FOR YEAR END 30 JUNE 2025

Responsible Officer: General Manager Finance Governance and Risk

Prepared By: General Manager Finance Governance and Risk

Council Meeting Date: 16 July 2024

## **Purpose:**

This report seeks the adoption of the projected financial statements for year ending 30 June 2025.

## Officer's Recommendation:

That Council adopt the projected financial statements for the year ending 30 June 2025 provided as Addendum 3 in accordance with section 169 of the *Local Government Regulation 2012*, noting the contents of the Balance Sheet include the statement of estimated financial position for the previous 2023/2024 financial year in accordance with section 205 of the *Local Government Regulation 2012*.