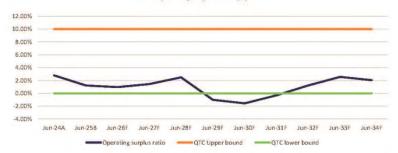

## **Purpose:**

This report seeks the adoption of the Long-Term Financial Forecast, for the 10 years through to 30 June 2034, prepared in accordance with the requirements of the *Local Government Regulation 2012*.

## Officer's Recommendation:

That Council adopt the Long-Term Financial Forecast 2024-25 in accordance with section 171 of the *Local Government Regulation 2012*.