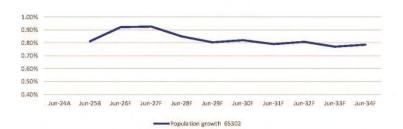

## **Purpose:**

This report seeks the adoption of the Long-Term Financial Forecast, for the 10 years through to 30 June 2034, prepared in accordance with the requirements of the *Local Government Regulation 2012*.

## Officer's Recommendation:

That Council adopt the Long-Term Financial Forecast 2024-25 in accordance with section 171 of the *Local Government Regulation 2012*.