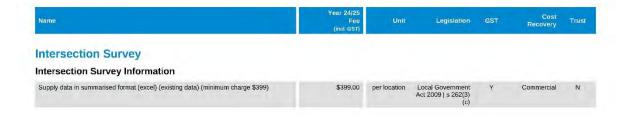

## Officer's Recommendation:

That Council adopt the 2024/2025 Schedule of Fees and Charges provided as Addendum 5, to be effective from 1 July 2024.