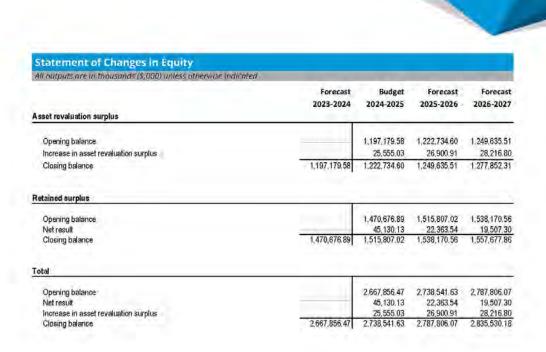

## S/1.5. PROJECTED FINANCIAL STATEMENTS FOR YEAR END 30 JUNE 2025

Responsible Officer: General Manager Finance Governance and Risk

Prepared By: General Manager Finance Governance and Risk

Council Meeting Date: 16 July 2024

## **Purpose:**

This report seeks the adoption of the projected financial statements for year ending 30 June 2025.

## Officer's Recommendation:

That Council adopt the projected financial statements for the year ending 30 June 2025 provided as Addendum 3 in accordance with section 169 of the *Local Government Regulation 2012*, noting the contents of the Balance Sheet include the statement of estimated financial position for the previous 2023/2024 financial year in accordance with section 205 of the *Local Government Regulation 2012*.