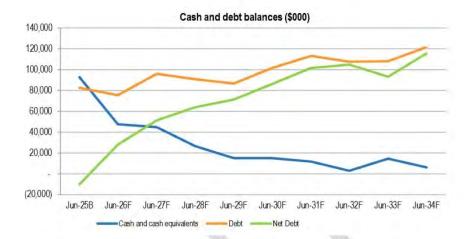

d | Indicative Borrowing (\$) |
|--------------------|---------------------------|
| 2024/2025          | Nil                       |
| 2025/2026          | Nil                       |
| 2026/2027          | 28,000,000                |
| 2027/2028          | 2,000,000                 |
| 2028/2029          | Nil                       |
| 2029/2030          | 19,500,000                |
| 2030/2031          | 17,000,000                |
| 2031/2032          | Nil                       |
| 2032/2033          | 6,000,000                 |
| 2033/2034          | 20,000,000                |

Expected levels of borrowings balances over the 2024/2025 year and the following nine
 (9) years are set out in Graph 1 below:

GLADSTONE REGIONAL COUNCIL POLICY NO. P-2024-06 – DEBT PAGE 3 of 5

Graph 1:



• This policy proposes that long term loans as set out in Attachment 1 will be in place as at 30 June 2025.

### 7.0 ATTACHMENTS:

1. External Loan Summary 2024/2025.

### 8.0 REVIEW MECHANISM:

This policy will be reviewed when any of the following occur:

- 1. The related legislation or governing documents are amended or replaced; or
- 2. Other circumstances as determined by resolution of Council or the CEO; or
- 3. Annually in line with budget adoption.



| TABLE OF AMENDMENTS |                      |                           |                                                                                                 |  |  |  |  |  |  |
|---------------------|----------------------|---------------------------|---------------------------------------------------------------------