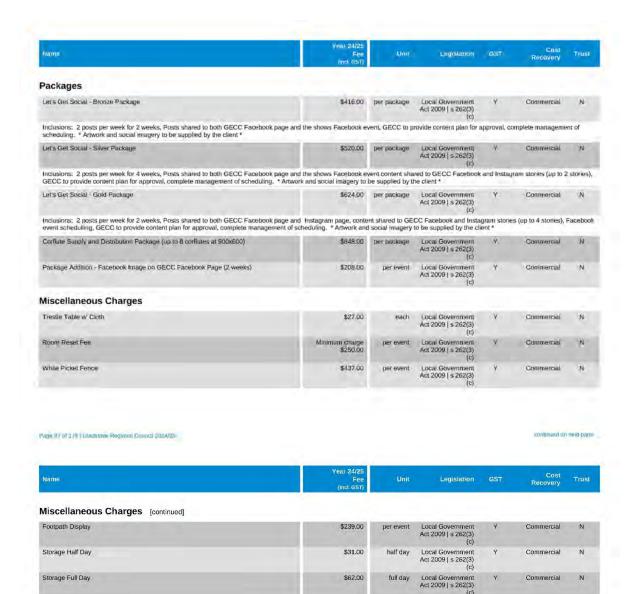

## Officer's Recommendation:

That Council adopt the 2024/2025 Schedule of Fees and Charges provided as Addendum 5, to be effective from 1 July 2024.