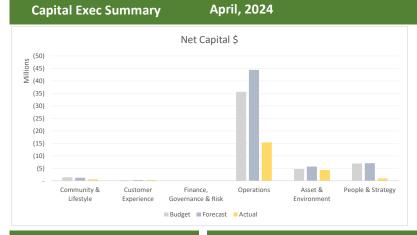

| Net Ca | mital | c   |
|--------|-------|-----|
| net Ca | DILLE | - 5 |
|        |       |     |

| Budget       | Forecast     | Actual       | Actual<br>as % of<br>Budget | Actua<br>as % or<br>Forecas |
|--------------|--------------|--------------|-----------------------------|-----------------------------|
| (1,409,443)  | (1,221,621)  | (596,619)    | 42%                         | 49%                         |
| (280,500)    | (325,190)    | (375,147)    | 134%                        | 115%                        |
| -            | (25,455)     | (10,801)     | -                           | 42%                         |
| (35,636,891) | (44,421,488) | (15,401,889) | 43%                         | 35%                         |
| (4,745,905)  | (5,713,918)  | (4,289,100)  | 90%                         | 75%                         |
| (6,931,058)  | (7,067,906)  | (1,008,944)  | 15%                         | 14%                         |
| (49,003,797) | (58,775,577) | (21,682,501) |                             |                             |