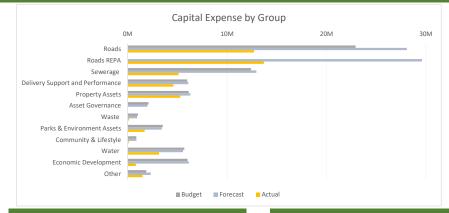

| Business Unit - Groups                    |        | Capital Inco | ome - \$ |                             |                               |             | Capital Exp | ense - \$ |                             |                               |
|-------------------------------------------|--------|--------------|----------|-----------------------------|-------------------------------|-------------|-------------|-----------|-----------------------------|-------------------------------|
|                                           | Budget | Forecast     | Actual   | Actual<br>as % of<br>Budget | Actual<br>as % of<br>Forecast | Budget      | Forecast    | Actual    | Actual<br>as % of<br>Budget | Actual<br>as % of<br>Forecast |
| Community & Lifestyle                     |        |              |          |                             |                               |             |             |           |                             |                               |
| Brand and Communications                  | -      | -            | -        | -                           | -                             | -           | -           | -         | -                           | -                             |
| Community & Lifestyle Administration      | -      | -            | -        | -                           | -                             | -           | -           | -         | -                           | -                             |
| Community Development and Partnerships    | -      | -            | -        | -                           | -                             | -           | -           | -         | -                           | -                             |
| Corporate & Community Projects            | -      | -            | -        | -                           | -                             | -           | -           | -         | -                           | -                             |
| Events and Entertainment                  | -      | -            | -        | -                           | -                             | (866,426)   | (889,319)   | (124,956) | 14%                         | 14%                           |
| Regional Art Gallery                      | -      | -            | -        | -                           | -                             | (10,000)    | (10,000)    | 9,068     | -91%                        | -91%                          |
| Regional Libraries                        | -      | -            | -        | -                           | -                             | -           | -           | -         | -                           | -                             |
| Tondoon Botanic Gardens                   |        | -            | -        | -                           |                               | (533,017)   | (322,303)   | (480,731) | 90%                         | 149%                          |
| Total                                     | -      | -            | -        |                             |                               | (1,409,443) | (1,221,621) | (596,619) |                             |                               |
| Customer Experience                       |        |              |          |                             |                               |             |             |           |                             |                               |
| Call Centre                               | -      | -            | -        | -                           | -                             | -           | -           | -         | -                           | -                             |
| Customer Experience Administration        | -      | -            | -        | -                           | -                             | -           | -           | -         | -                           | -                             |
| Customer Solutions                        | -      | -            | -        | -                           | -                             | (280,500)   | (325,190)   | (375,147) | 134%                        | 115%                          |
| Development Services                      | -      | -            | -        | -                           | -                             | -           | -           | -         | -                           | -                             |
| Health, Environment and Pest              | -      | -            | -        | -                           | -                             | -           | -           | -         | -                           | -                             |
| Local Laws                                |        | -            | -        | -                           |                               | -           | -           | -         | -                           | -                             |
| Total                                     | -      | -            | -        |                             |                               | (280,500)   | (325,190)   | (375,147) |                             |                               |
| Finance, Governance & Risk                |        |              |          |                             |                               |             |             |           |                             |                               |
| Contracts & Procurement                   | -      | -            | -        | -                           | -                             | -           | -           | -         | -                           | -                             |
| Disaster Management                       | -      | 54,545       | 14,059   | -                           | 26%                           | -           | (80,000)    | (24,860)  | -                           | 31%                           |
| Ethics, Integrity and Audit               | -      | -            | -        | -                           | -                             | -           | -           | -         | -                           | -                             |
| Finance, Governance & Risk Administration | -      | -            | -        | -                           | -                             | -           | -           | -         | -                           | -                             |
| Finance                                   | -      | -            | -        | -                           | -                             | -           | -           | -         | -                           | -                             |
| Governance                                | -      | -            | -        | -                           | -                             | -           | -           | -         | -                           | -                             |
| Legal Services                            | -      | -            | _        | _                           | _                             | -           | -           | _         | _                           | _                             |
| Revenue Services                          | -      | -            | _        | _                           | _                             | -           | -           | _         | _                           | -                             |
| Treasury                                  | -      | -            | _        | _                           | _                             | -           | -           | _         | _                           | _                             |
| Total                                     | _      | 54,545       | 14,059   |                             |                               | _           | (80,000)    | (24,860)  |                             |                               |