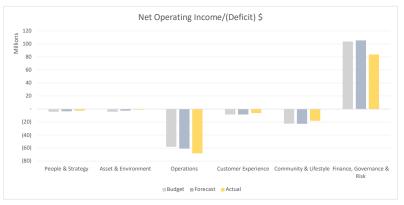

## Operating Exec Summary April, 2024

|                            |             | Operating   | Income - \$ | ;                           |                               |               | Operating     | Expense -     | \$                          |                               |              | Deprecia     | ation - \$   |                             |                               | Net Operating Income/(Deficit) - |              |              | icit) - \$ |                               |
|----------------------------|-------------|-------------|-------------|-----------------------------|-------------------------------|---------------|---------------|---------------|-----------------------------|-------------------------------|--------------|--------------|--------------|-----------------------------|-------------------------------|----------------------------------|--------------|--------------|------------|-------------------------------|
| Business Units             | Budget      | Forecast    | Actual      | Actual<br>as % of<br>Budget | Actual<br>as % of<br>Forecast | Budget        | Forecast      | Actual        | Actual<br>as % of<br>Budget | Actual<br>as % of<br>Forecast | Budget       | Forecast     | Actual       | Actual<br>as % of<br>Budget | Actual<br>as % of<br>Forecast | Budget                           | Forecast     | Actual       | as % of    | Actual<br>as % of<br>Forecast |
| People & Strategy          | 40,079,075  | 40,133,213  | 31,996,266  | 80%                         | 80%                           | (43,951,126)  | (43,275,200)  | (34,087,689)  | 78%                         | 79%                           | (456,347)    | (456,347)    | (369,486)    | 81%                         | 81%                           | (4,328,398)                      | (3,598,334)  | (2,460,908)  | 57%        | 68%                           |
| Asset & Environment        | 13,194,119  | 14,258,018  | 10,816,265  | 82%                         | 76%                           | (16,864,964)  | (16,200,631)  | (11,522,144)  | 68%                         | 71%                           | (675,852)    | (675,852)    | (440,899)    | 65%                         | 65%                           | (4,346,697)                      | (2,618,465)  | (1,146,778)  | 26%        | 44%                           |
| Operations                 | 174,429,018 | 142,944,557 | 107,251,382 | 61%                         | 75%                           | (179,905,271) | (151,007,194) | (134,139,861) | 75%                         | 89%                           | (52,723,910) | (52,723,910) | (41,209,331) | 78%                         | 78%                           | (58,200,163)                     | (60,786,547) | (68,097,810) | 117%       | 112%                          |
| Customer Experience        | 11,207,338  | 11,259,533  | 9,722,089   | 87%                         | 86%                           | (19,577,091)  | (19,720,422)  | (15,981,782)  | 82%                         | 81%                           | (47,894)     | (47,894)     | (34,170)     | 71%                         | 71%                           | (8,417,647)                      | (8,508,783)  | (6,293,863)  | 75%        | 74%                           |
| Community & Lifestyle      | 2,224,778   | 2,392,440   | 2,756,586   | 124%                        | 115%                          | (23,464,337)  | (23,813,345)  | (19,860,855)  | 85%                         | 83%                           | (1,249,423)  | (1,249,423)  | (868,395)    | 70%                         | 70%                           | (22,488,981)                     | (22,670,328) | (17,972,665) | 80%        | 79%                           |
| Finance, Governance & Risk | 121,133,179 | 122,788,097 | 95,995,291  | 79%                         | 78%                           | (17,294,178)  | (17,425,663)  | (12,243,742)  | 71%                         | 70%                           | (128,495)    | (128,495)    | (82,528)     | 64%                         | 64%                           | 103,710,506                      | 105,233,939  | 83,669,020   | 81%        | 80%                           |
| Total                      | 362,267,507 | 333,775,857 | 258,537,880 |                             |                               | (301,056,967) | (271,442,455) | (227,836,074) |                             |                               | (55,281,920) | (55,281,920) | (43,004,809) |                             |                               | 5,928,620                        | 7,051,482    | (12,303,004) |            |                               |