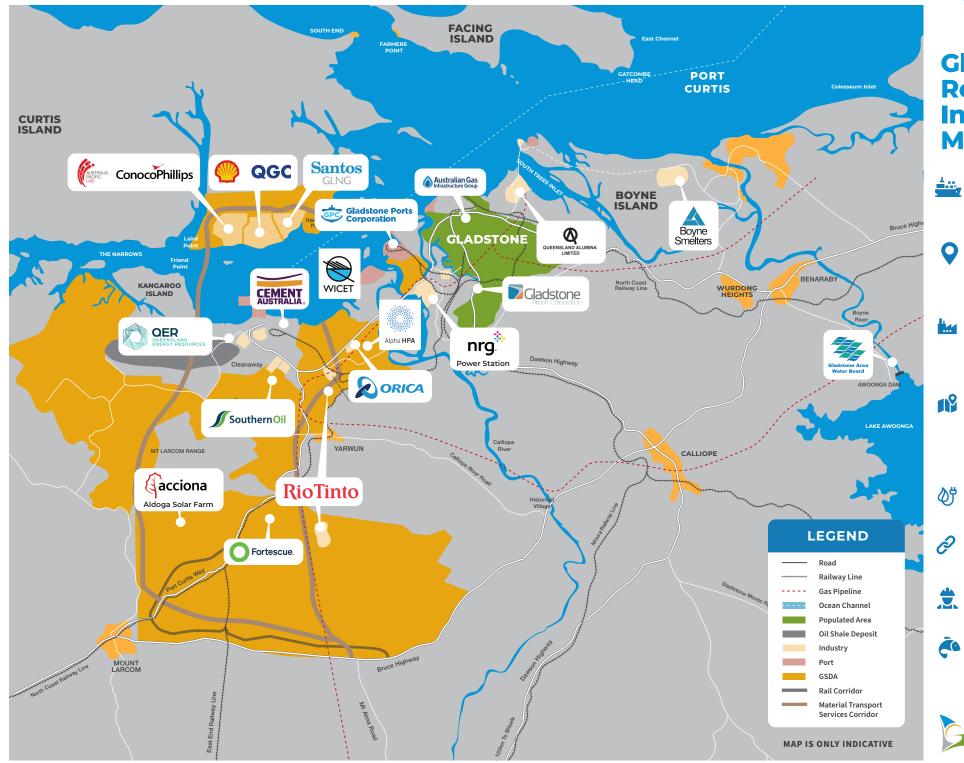

## Gladstone Region Industry Map

- Natural deep-water port, one of the largest multi-commodity ports in the world
- Strategic location in proximity to considerable natural resources across Central Queensland and the Surat Basin
- Existing heavy industry and supporting infrastructure including highest concentration of Rio Tinto assets
- Industrial land in the Gladstone State Development Area and Strategic Port Land adjacent to existing enabling infrastructure
- Pivotal to the Central Queensland Renewable Energy Zone
  - Strong supply chains to support industry and a highly skilled workforce
  - Locally based construction capacity to deliver major projects
  - World class tourism destinations on the Southern Great Barrier Reef