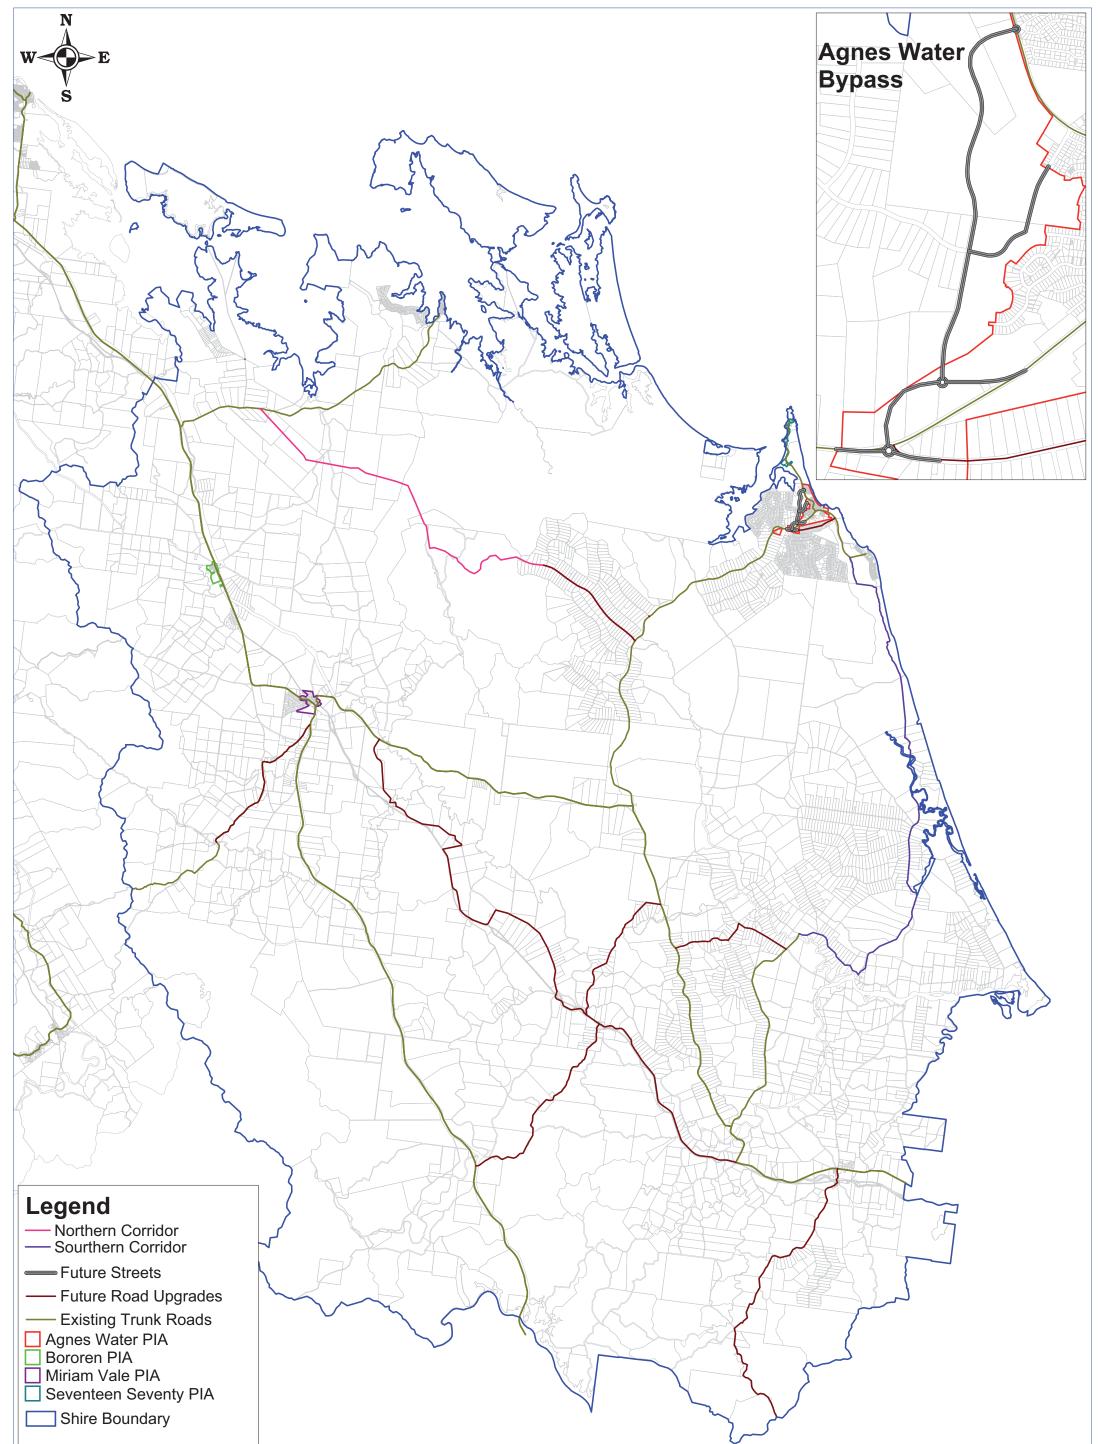

## Map 6

## **Miriam Vale Future Road Network** Map Produced: 6th July 2011

GDA